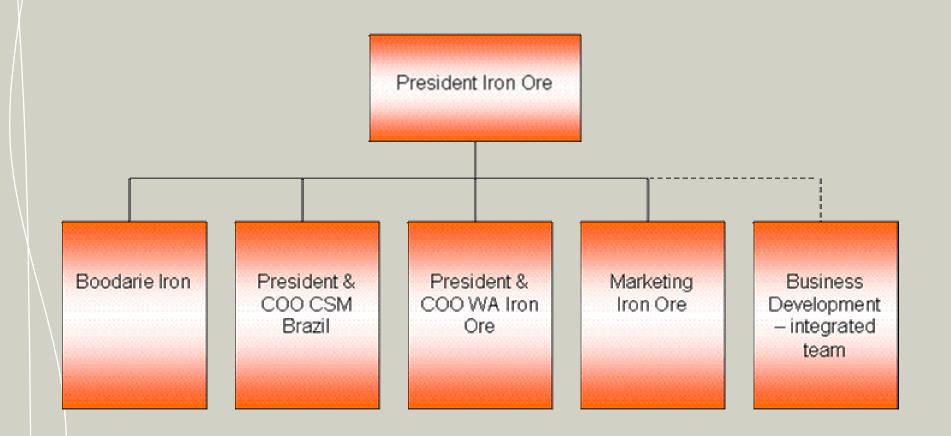

# BHP Billiton Global Iron Ore

Presentation to Analysts June 2005







Graeme Hunt, President BHP Billiton Iron Ore

**Iron Ore** 



#### Disclaimer

The views expressed here contain information derived from publicly available sources that have not been independently verified. No representation or warranty is made as to the accuracy, completeness or reliability of the information. Any forward looking information in this presentation has been prepared on the basis of a number of assumptions which may prove to be incorrect. This presentation must not be relied upon as a recommendation or forecast by BHP Billiton.



#### BHP Billiton – Iron Ore



### **Global Iron Ore Structure**





# Iron Ore\* – Half year ended 31 December 2004

BHP Billiton terms, US\$million

|          | Turnover | EBITDA | Depr.<br>Amortisation | EBIT | Net<br>Operating<br>Assets |
|----------|----------|--------|-----------------------|------|----------------------------|
| 2004     | 1322     | 537    | 62                    | 475  | 1968                       |
| 2003     | 872      | 378    | 58                    | 320  | 1635                       |
| % Change | 52%      | 42%    |                       | 48%  |                            |



# Iron Ore\* – Production and Shipments

BHP Billiton terms, 1000 net tonnes

|            | Quarter Ended |              |              |             |               | Nine Months Ended |               |  |
|------------|---------------|--------