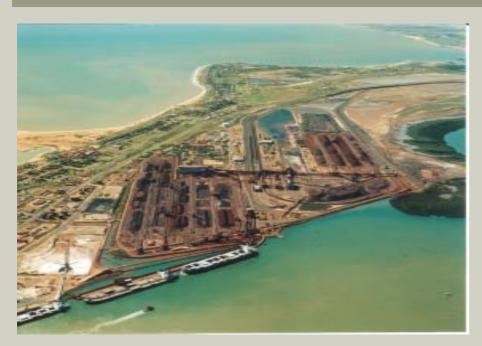

# Port Hedland Ports Operations

### **Nelson Point**

- 240 hectares
- Approx 400 employees
- 3 car dumpers
- 4 reclaimers
- 6 stackers
- 2 berths

### Finucane Island

- 222 hectares
- Approx 100 employees
- 1 car dumper
- 1 Primary stacker
- 2 dual stacker/reclaimers
- 1 berth