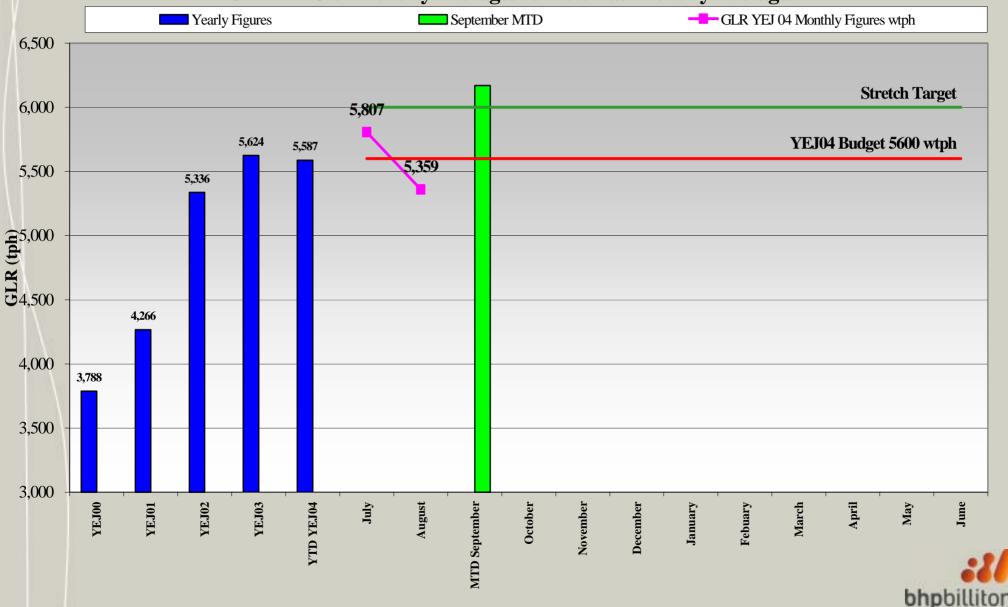

| Million tonnes                                                                 |                                                       |



# Improved Capital Efficiency

Ore car dumping efficiencies achieved by increasing the use of multiple dumpers at the same time

- has improved inflow substantially
- -Taking CSMS another step

Ongoing improvements in both shiploading and dumping rates

 has led to new monthly and weekly shipping records

Employee engagement and involvement

 has accelerated the process of ongoing change and improvement



# Production – Gross Dumping Rate

#### GDR - YEJ04 Monthly Averages vs Historical Monthly Averages



# **Production – Cars Dumped**

#### No of Cars Dumped per Day



# Production – Gross Loading Rate





## **Growth**

# 2002/03 80.3Mt tonnes shipped (13% increase on 2001/02)

Growth achieved through:

- Better use of existing resources
- Improved workplace relations
- Better communications with Mine, Rail & Port
- Record briquettes shipped through Port





# **Business Plans**



#### Port Maintenance YEJ04 Business Plan



|        | DFE | THR   | interest<br>exported | Potistard.<br>Balget | Danging<br>Swings | Debugs<br>Delays | Aserberr | SPR   | BCAS<br>Mile ston |
|--------|-----|-------|----------------------|----------------------|-------------------|------------------|----------|-------|-------------------|
| Balget | 4.0 | + 600 | 75                   | 105                  |                   | +25              | 425%     | 8000  | 96%               |
| Thirt  | 10. | 410