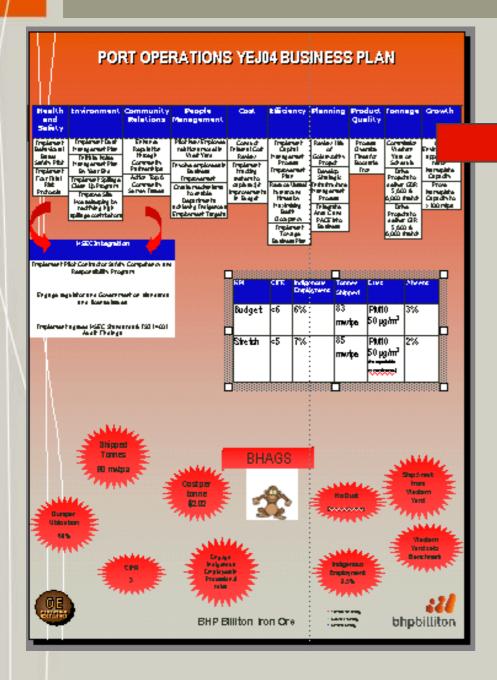

# **Business Plans**

#### Port Maintenance YEJ04 Business Plan

|        | DFE | THR   | interest<br>exported | Potistard.<br>Balget | Danging<br>Swings | Debugs<br>Delays | Aserberr | SPR   | BCAS<br>Mile ston |
|--------|-----|-------|----------------------|----------------------|-------------------|------------------|----------|-------|-------------------|
| Balget | 4.0 | + 600 | 75                   | 105                  |                   | +25              | 425%     | 8000  | 96%               |
| Thirt  | 10. | 410   | 16                   | \$11.70              |                   | 42%              | 12%      | 980   | 178               |
| Alka   | 17: |       | 26                   |                      |                   | 7.9%             |          | - 010 | 47%               |