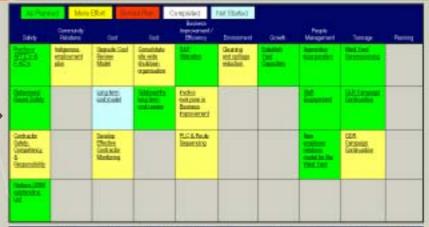

inflow substantially
- -Taking CSMS another step

Ongoing improvements in both shiploading and dumping rates

 has led to new monthly and weekly shipping records

Employee engagement and involvement

 has accelerated the process of ongoing change and improvement



# Production – Gross Dumping Rate

#### GDR - YEJ04 Monthly Averages vs Historical Monthly Averages



# **Production – Cars Dumped**

#### No of Cars Dumped per Day



# Production – Gross Loading Rate





## **Growth**

# 2002/03 80.3Mt tonnes shipped (13% increase on 2001/02)

Growth achieved through:

- Better use of existing resources
- Improved workplace relations
- Better communications with Mine, Rail & Port
- Record briquettes shipped through Port





# **Business Plans**



#### Port Maintenance YEJ04 Business Plan



|        | DFE | THR   | interest<br>exported | Potistard.<br>Balget | Danging<br>Swings | Debugs<br>Delays | Aserberr | SPR   | BCAS<br>Mile ston |
|--------|-----|-------|----------------------|----------------------|-------------------|------------------|----------|-------|-------------------|
| Balget | 4.0 | + 600 | 75                   | 105                  |                   | +25              | 425%     | 8000  | 96%               |
| Thirt  | 10. | 410   | 16                   | \$11.70              |                   | 42%              | 12%      | 980   | 178               |
| Alka   | 17: |       | 26                   |                      |                   | 7.9%             |          | - 010 | 47%               |

#### Reduce ORM Outstanding Action List - Quarterly