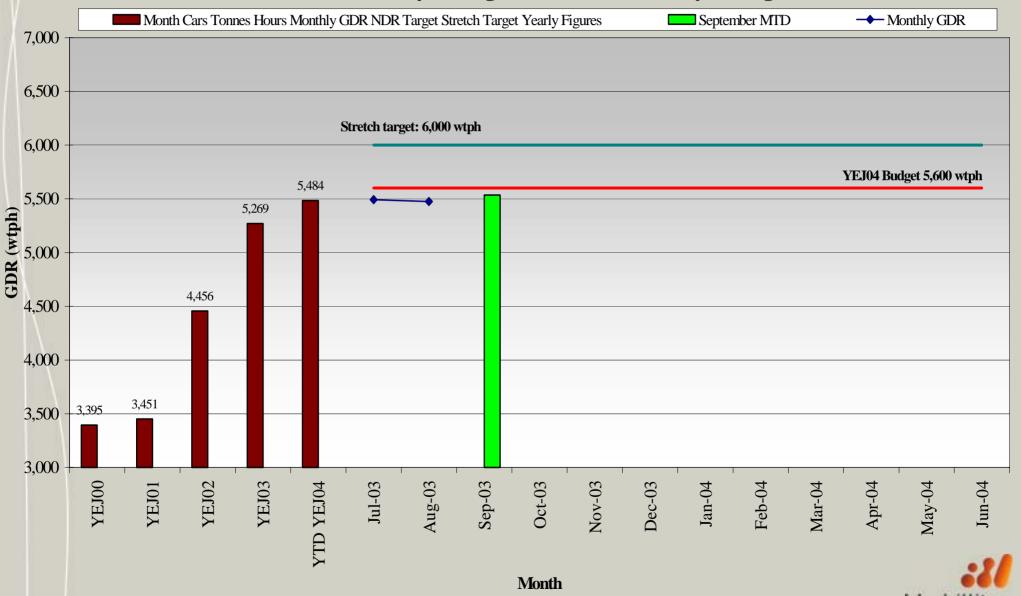

# Production – Gross Dumping Rate

#### GDR - YEJ04 Monthly Averages vs Historical Monthly Averages