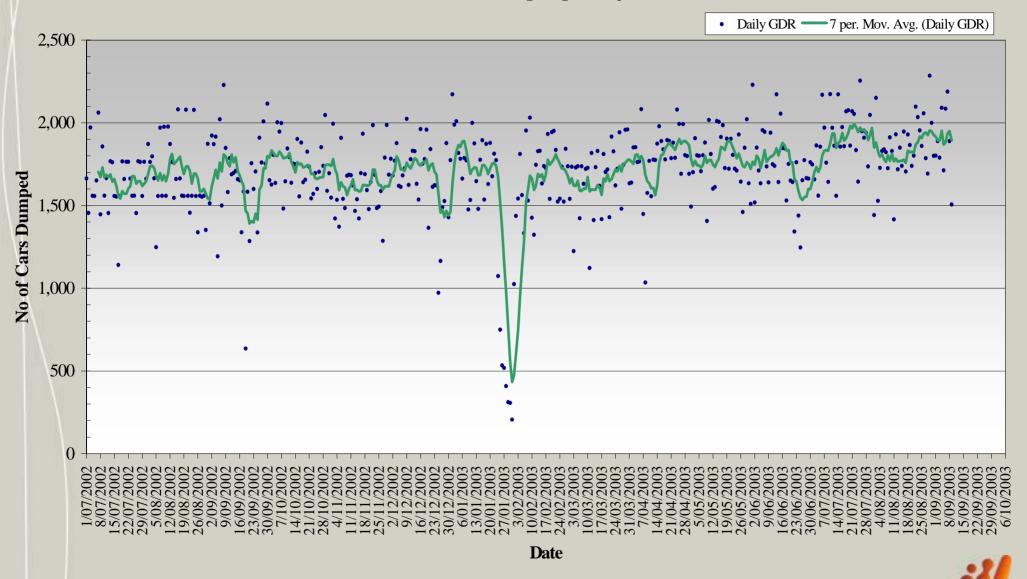

|
| Future   | 100 +                                                        | Million tonnes                                                                 |                                                       |



# Improved Capital Efficiency

Ore car dumping efficiencies achieved by increasing the use of multiple dumpers at the same time

- has improved inflow substantially
- -Taking CSMS another step

Ongoing improvements in both shiploading and dumping rates

 has led to new monthly and weekly shipping records

Employee engagement and involvement

 has accelerated the process of ongoing change and improvement



# Production – Gross Dumping Rate

#### GDR - YEJ04 Monthly Averages vs Historical Monthly Averages



# **Production – Cars Dumped**

#### No of Cars Dumped per Day



# Production – Gross Loading Rate





## **Growth**

# 2002/03 80.3Mt tonnes shipped (13% increase on 2001/02)

Growth achieved through:

- Better use of existing resources
- Improved workplace relations
- Better communications with Mine, Rail & Port
- Record briquettes shipped through Port





# **Business Plans**



#### Port Maintenance YEJ04 Business Plan



|        | DFE | THR   | interest<br>exported | Potistard.<br>Balget | Danging<br>Swings | Debugs<br>Delays | Aserberr | SPR   | BCAS<br>Mile ston |
|--------|-----|-------|----------------------|----------------------|-------------------|------------------|----------|-------|-------------------|
| Balget | 4.0 | + 600 | 75                   | 105                  |                   | +25              | 425%     | 8000  | 96%