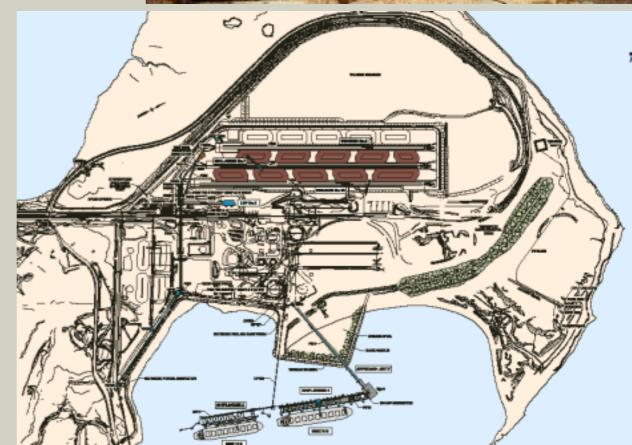

# Port Hedland Ports Operations

### **Nelson Point**

- 240 hectares
- Approx 400 employees
- 3 car dumpers
- 4 reclaimers
- 6 stackers
- 2 berths

### Finucane Island

- 222 hectares
- Approx 100 employees
- 1 car dumper
- 1 Primary stacker
- 2 dual stacker/reclaimers
- 1 berth