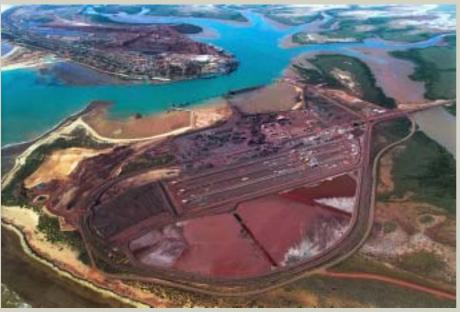

# Port Hedland Ports Operations

### **Nelson Point**

- 240 hectares
- Approx 400 employees
- 3 car dumpers
- 4 reclaimers
- 6 stackers
- 2 berths

### Finucane Island

- 222 hectares
- Approx 100 employees
- 1 car dumper
- 1 Primary stacker
- 2 dual stacker/reclaimers
- 1 berth