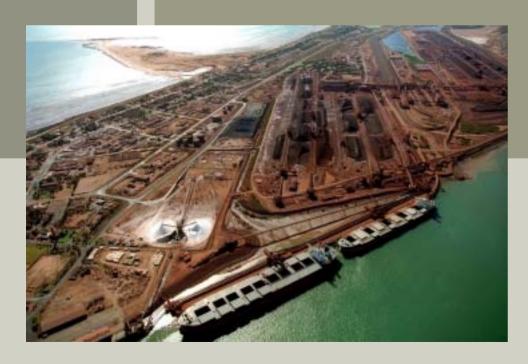

# Port Hedland Ports Operations

### **Nelson Point**

- 240 hectares
- Approx 400 employees
- 3 car dumpers
- 4 reclaimers
- 6 stackers
- 2 berths

### Finucane Island

- 222 hectares
- Approx 100 employees
- 1 car dumper
- 1 Primary stacker
- 2 dual stacker/reclaimers
- 1 berth