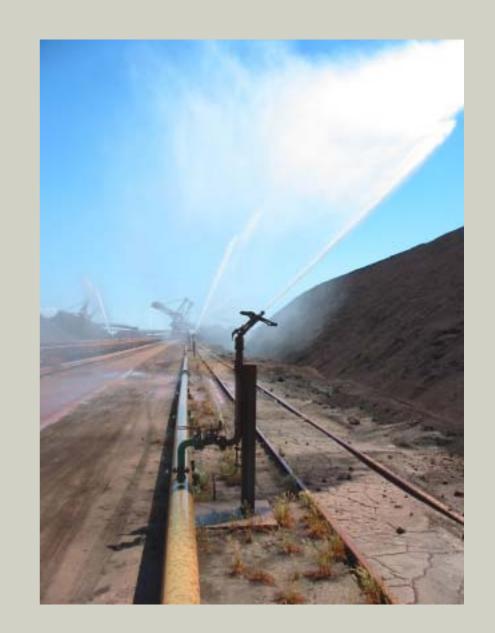

### **Environmental Management**

Dust, Greening projects, Water recycling, noise controls, mangrove care

# **Emission Controls**

Benchmarked as worlds best practice

Extensive dust management program, components:

- Dedicated team
- Program based on scientific research (CSIRO)
- Employee education
- Community involvement
- Local amenity projects
- Positive relationship with regulators