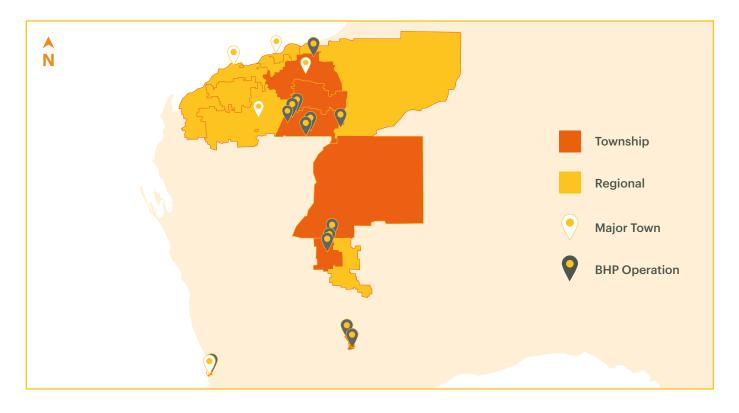

### **Operations**

- Eastern Ridge •
- Mt Whaleback •
- Newman •
- Yandi •
- Mining Area C •
- South Flank .
- Jimblebar •
- Finucane Island, • Port Hedland
- Nelson Point, Port Hedland Kambalda
- Kalgoorlie
- Kwinana •
- . Leinster
- Mt Keith

| Major Towns                 | Postcode  |
|-----------------------------|-----------|
| Newman                      | 6753      |
| Port Hedland, South Hedland | 6720-6722 |
| Exmouth                     | 6707      |
| Onslow                      | 6710      |
| Karratha                    | 6714      |
| Fortescue                   | 6716      |
| Roebourne                   | 6718      |
| Tom Price                   | 6751      |
| Paraburdoo                  | 6754      |
| Nullagine                   | 6758      |
| Marble Bar                  | 6760      |
| Telfer                      | 6762      |
| Kalgoorlie                  | 6430      |
| Kambalda                    | 6442      |
| Wiluna                      | 6646      |
| Leinster                    | 6437      |
| Leonora                     | 6438      |
| Rockingham                  | 6168      |
| Kwinana                     | 6167      |