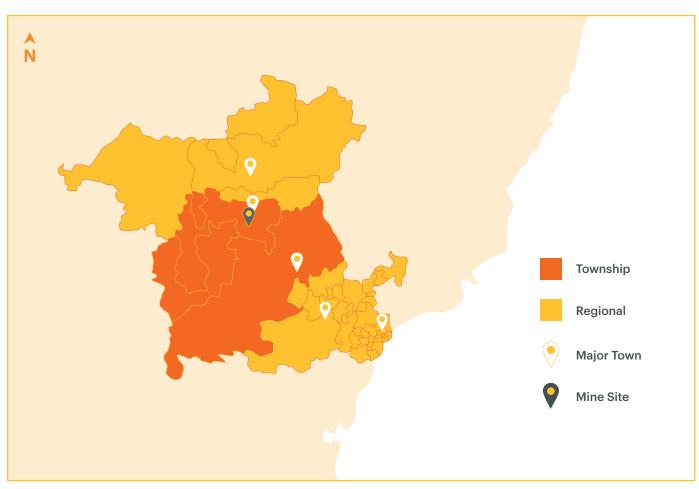

## **NSW Energy Coal**

### Mine site

Mt Arthur Coal

| Major Towns                   | Postcode                                                      |
|-------------------------------|---------------------------------------------------------------|
| Denman                        | 2328                                                          |
| Singleton                     | 2330                                                          |
| Muswellbrook                  | 2333                                                          |
| Killingworth                  | 2278                                                          |
| Belmont                       | 2280                                                          |
| Newcastle                     | 2282-2287<br>2289-2294<br>2296-2300<br>2302-2308<br>2320-2323 |
| Regions                       | Postcode                                                      |
| Maitland, Beresfield, Metford | 2320-2329                                                     |
| Scone, Aberdeen               | 2334-2338                                                     |
|                               |                                                               |