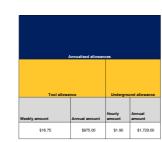

| Total additional<br>annualised allowances<br>(tool allowance only) -<br>WA only           | \$975.00   |
|-------------------------------------------------------------------------------------------|------------|
| Total additional<br>annualised allowances<br>(underground<br>allowance only) - SA<br>only | \$1,729.00 |