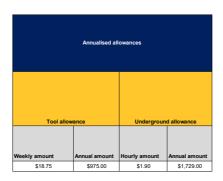

| Total additional<br>annualised allowances<br>(tool allowance only) -<br>WA only           | \$975.00   |
|-------------------------------------------------------------------------------------------|------------|
| Total additional<br>annualised allowances<br>(underground<br>allowance only) - SA<br>only | \$1,729.00 |