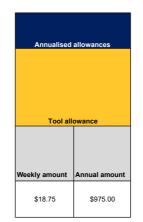

| amount   |
|----------|
|          |
| \$975.00 |
|          |

Total additional \$975.00 annualised

\* Assumes reduction of 110 hours of ordinary hours and 27.5 hours of OT to account for 11 public holidays (137.5 hours).