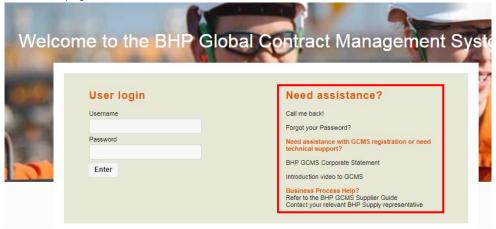

## **GCMS: Supplier – Frequently Asked Questions**

| Question                                                              | Answer                                                                                                                                                                                                                                                                                                                                                                                                                                                                                                                                                                                                                            |  |  |  |
|-----------------------------------------------------------------------|-----------------------------------------------------------------------------------------------------------------------------------------------------------------------------------------------------------------------------------------------------------------------------------------------------------------------------------------------------------------------------------------------------------------------------------------------------------------------------------------------------------------------------------------------------------------------------------------------------------------------------------|--|--|--|
| How do I access the BHP<br>Global Contract<br>Management System?      | <ul> <li>Navigate to www.bhp.com</li> <li>Scroll to the bottom of the bhp.com homepage and click 'Supplying to BHP'.</li> <li>Select the Global Contract Management System tile. Click Log In.</li> <li>The BHP Supplier Portal (GCMS) log in page will then display.</li> </ul>                                                                                                                                                                                                                                                                                                                                                  |  |  |  |
| What is the GCMS web address?                                         | The web address is supplierportal.bhp.com                                                                                                                                                                                                                                                                                                                                                                                                                                                                                                                                                                                         |  |  |  |
| How much does it cost to register and maintain my account             | <ul> <li>Its 100% free for suppliers.</li> <li>There is no cost associated with registering your BHP GCMS Supplier account</li> <li>There is no cost associated with maintenance of your BHP GCMS Supplier account</li> <li>There is no cost associated with collaborating with BHP through GCMS</li> </ul>                                                                                                                                                                                                                                                                                                                       |  |  |  |
| Do I need an internet connection to access the GCMS?                  | <ul> <li>Yes, users will need internet connection as GCMS is hosted on the internet. You can<br/>access GCMS from any standard internet browser (Internet Explorer, Mozilla Firefox,<br/>Google Chrome etc.)</li> </ul>                                                                                                                                                                                                                                                                                                                                                                                                           |  |  |  |
| How can I know system requirements for using the system?              | Click on "System Requirements" at the bottom of the main screen. The system requirements will be displayed on the screen as shown.  Powered by BravoSolution SpA   © Copyright - BHP   System Requirements  Output  Description:                                                                                                                                                                                                                                                                                                                                                                                                  |  |  |  |
| How can I request a username and password / login to the GCMS system? | <ul> <li>Suppliers can only get access to GCMS by invitation from BHP Procurement. For any questions or clarification, please approach your BHP Supply point of contact.</li> <li>Suppliers will receive access link along with the username and password within 3 days after registration.</li> <li>Please check your Junk/Spam Folders if you have not received the email post registration.</li> <li>Once registration is completed the Supplier will get a system generated username and password which can be used for logging into the system</li> </ul>                                                                    |  |  |  |
| What will be my user name?                                            | By default, the user name will be your email id. For example -<br>test.user@domain.com.                                                                                                                                                                                                                                                                                                                                                                                                                                                                                                                                           |  |  |  |
| What happens if I forget my user name or password?                    | <ul> <li>Your user name will be your email id. For example - test.user@domain.com. In cases where you have changed your username, you can click the "Forgot your password?" on the GCMS log in page, then click the "Recover Username" button and follow the prompts.</li> <li>In cases where you have forgotten your password, you can click the "Forgot your password?" button on the GCMS log in page and follow the prompts.</li> <li>BHP GCMS Corporate Statement Introduction video to GCMS</li> <li>Business Process Help? Refer to the BHP GCMS Supplier Guide Contact your relevant BHP Supply representative</li> </ul> |  |  |  |

• For technical support please refer to the BHP Supplier Portal (GCMS) system homepage and refer to 'Need Assistance' section.

Where do I go for process support?

- For support please first refer to <a href="BHP GCMS Supplier Guide">BHP GCMS Supplier Guide</a>, which can be located in the <a href="File Sharing">File Sharing</a> area of the GCMS system
- If you require additional support please contact your BHP Supply Representative.