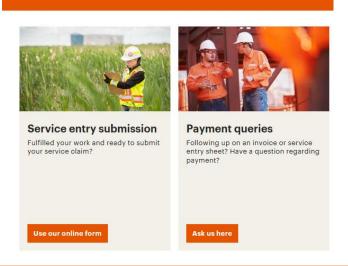

### **General**

I have an invoice or service entry sheet question. How do I raise it?

- Navigate to www.bhp.com.
- Scroll to the bottom of the bhp.com homepage and click Supplying to BHP.
- Click on the Payment queries tile and complete as required.