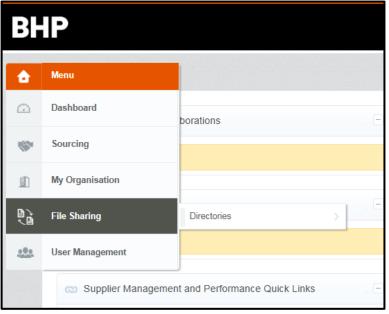

### **Support**

What is my first point of contact for support?

• For support please first refer to <u>BHP GCMS Supplier Guide</u>, which can be located in the **File Sharing** area of the GCMS system.

Where do I go for technical support (system issues)?

• For technical support please refer to the BHP Supplier Portal (GCMS) system homepage and refer to 'Need Assistance' section.

Where do I go for process support?

- For support please first refer to <a href="BHP GCMS Supplier Guide">BHP GCMS Supplier Guide</a>, which can be located in the <a href="File Sharing">File Sharing</a> area of the GCMS system
- If you require additional support please contact your BHP Supply Representative.