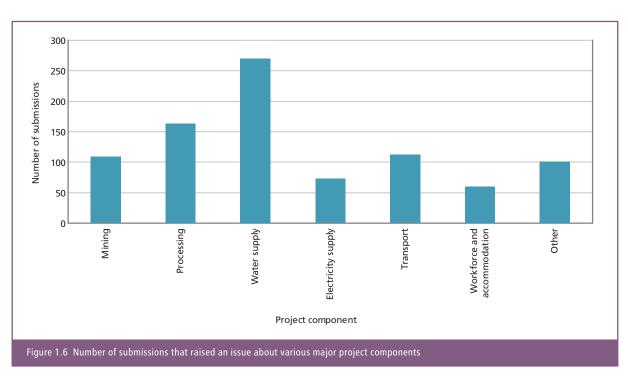

With regard to the 391 unique submissions:

- Figure 1.5 shows the number of submissions that raised an issue within each chapter of the Supplementary EIS
- Figure 1.6 shows the number of submissions that raised an issue about the various major components of the proposed expansion
- ${\boldsymbol \cdot}$  Table 1.2 shows the 10 most commonly raised issues from the 391 unique submissions.