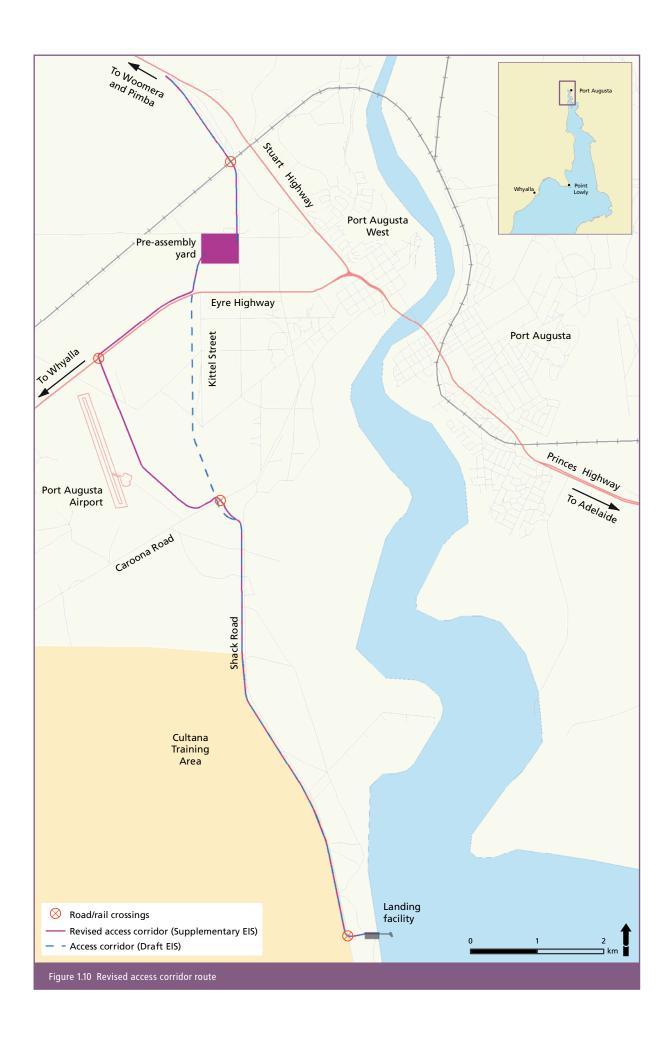

e western access road as described in the Draft EIS.

The addition of the eastern access road also creates the opportunity to provide additional on-site facilities, or relocate proposed facilities, to improve access to these facilities and reduce on-site travel times. The relevant facilities are shown in Figure 1.11 and include the on-site desalination plant, an additional mine maintenance area, and an additional laydown area for mining equipment.

### *Implications*

The main implications of this change are (see Appendix A6 for details):

Noise: The eastern access road would be constructed in the early stages of the expanded project, likely to be concurrent with
the construction of the first stage of Hiltaba Village. As such, noise generated from the construction of the new road would







not impact residents at Hiltaba Village. In terms of the operational phase, the most significant source of noise would be from the additional mine maintenance and industrial area located adjacent to the new road and close to the rock storage facility (see Figure 1.11). Noise modelling of anticipated activities from this facility, unmitigated, predict that under worst-case meteorological conditions (i.e. winds blowing towards sensitive receptors and/or temperature inversions) noise levels at the most northern residential areas of Roxby Downs and at Hiltaba Village would increase by 1 dB and 7 dB respectively above that reported in the Draft EIS (see Appendix A6 for details). These levels are within compliance limits for Roxby Downs, but exceed night-time compliance limits for Hiltaba Vi