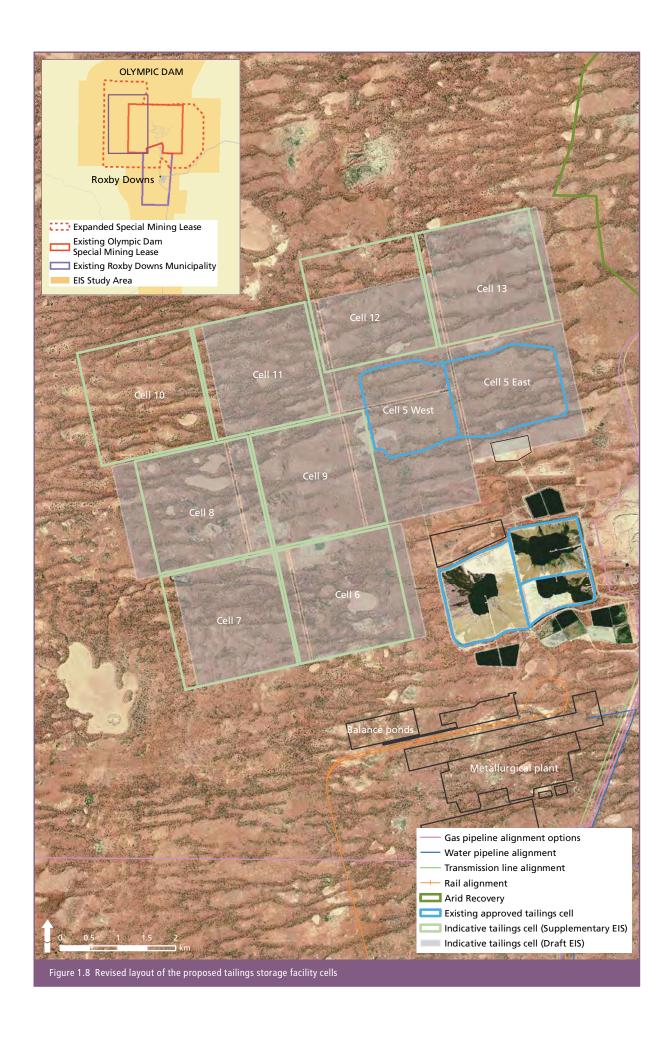

the proposed construction and operation of the eight main tailings cells and the additional contingency cell. The proposed location of these cells was illustrated in Figure 5.8 of the Draft EIS.

#### Proposed revision

Since the publication of the Draft EIS, the existing Olympic Dam operation has received approval for the construction of an additional TSF cell (Cell 5, about 480 ha in area). This new cell is proposed to replace the existing TSF Cells 1 to 4 (totalling about 400 ha) as they reached their final design height and were decommissioned and rehabilitated. Cell 5 is also of sufficient size to avoid the need for a ninth contingency cell as described and assessed in the Draft EIS. Figure 1.8 of the Supplementary EIS illustrates the original and revised location of the TSF cells.



#### *Implications*

The relocation of the TSF cells does not constitute a material change to the environmental assessment presented in the Draft EIS. In particular, it does not affect the project's air quality or noise predictions, potential impacts on sites of cultural heritage significance or radiation dose estimates.

Groundwater modelling of the revised TSF layout has been undertaken, taking into account both the revised location of the proposed TSF cells and the revised seepage rates associated with the addition of TSF Cell 5 and the removal of the ninth contingency cell. The results of the revised groundwater model are provided in Section 12.2 of the Supplementary EIS and demonstrate that seepage rates and groundwater mounding beneath the TSF continue to be within the range of eff