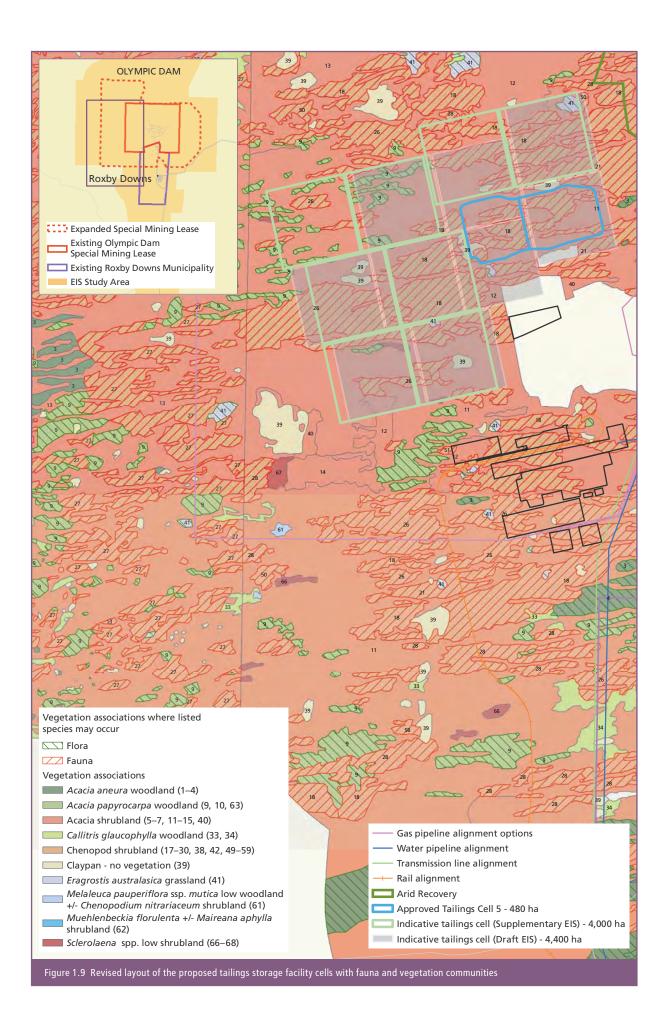

the western access road as described in the Draft EIS.

The addition of the eastern access road also creates the opportunity to provide additional on-site facilities, or relocate proposed facilities, to improve access to these facilities and reduce on-site travel times. The relevant facilities are shown in Figure 1.11 and include the on-site desalination plant, an additional mine maintenance area, and an additional laydown area for mining equipment.

### *Implications*

The main implications of this change are (see Appendix A6 for details):

Noise: The eastern access road would be constructed in the early stages of the expanded project, likely to be concurrent with
the construction of the first stage of Hiltaba Village. As such, noise generated from the construction of the new road would







not impact residents at Hiltaba Village. In terms of the operational phase, the most significant source of noise would be from the additional mine maintenance and industrial area located adjacent to the new road and close to the rock storage facility (see Figure 1.11). Noise modelling of anticipated activities from this facility, unmitigated, predict that under worst-case meteorological conditions (i.e. winds blowing towards sensitive receptors and/or temperature inversions) noise levels at the most northern residential areas of Roxby Downs and at Hiltaba Village would increase by 1 dB and 7 dB respectively above that reported in the Draft EIS (see Appendix A6 for details). These levels are within compliance limits for Roxby Downs, but exceed night-time compliance limits for Hiltaba