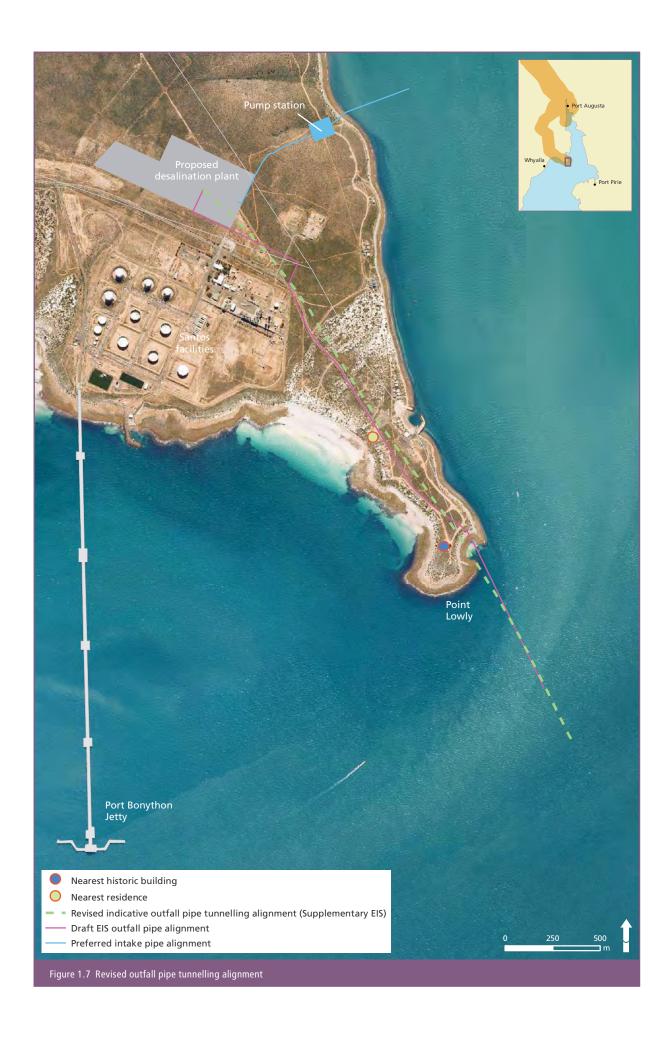

ite and sandstone underlying Point Lowly are of a high strength (200 to 300 MPa), and thus likely to be suitable for a tunnelling installation method.

The assessment of the intake pipe, which is aligned through a small 'beach' area rather than the rocky reef, suggests that marine blasting to install this pipe should be minimal if required at all. Therefore, trenching for the intake pipe remains the preferred installation method, and BHP Billiton has committed to tunnelling the outfall pipe. The proposed outfall pipe tunnel would originate from a launch shaft about 87 m below ground level at the desalination plant, and would follow closely the same alignment as that provided in the Draft EIS, remaining between 87 m and 35 m below ground (there are some restrictions on the angle of tunnel



bends and therefore some modification to the alignment may be required). The indicative alignment and extent of the proposed outfall and intake pipelines are shown on Figure 1.7. The total length of the outfall pipe has also been extended by approximately 200 m beyond that shown in the Draft EIS.

This extension is to further reduce potential impacts of return water discharge to a regionally significant sponge community (see Chapter 17, Marine Environment, for details).

#### **Implications**

There are several methods by which tunnelling of the outfall pipe could occur (e.g. horizontal directional drilling, micro-tunnelling and pipe-jacking, use of a tunnel boring machine), and more detailed geotechnical studies are required and would be undertaken prior to finalising the installation m