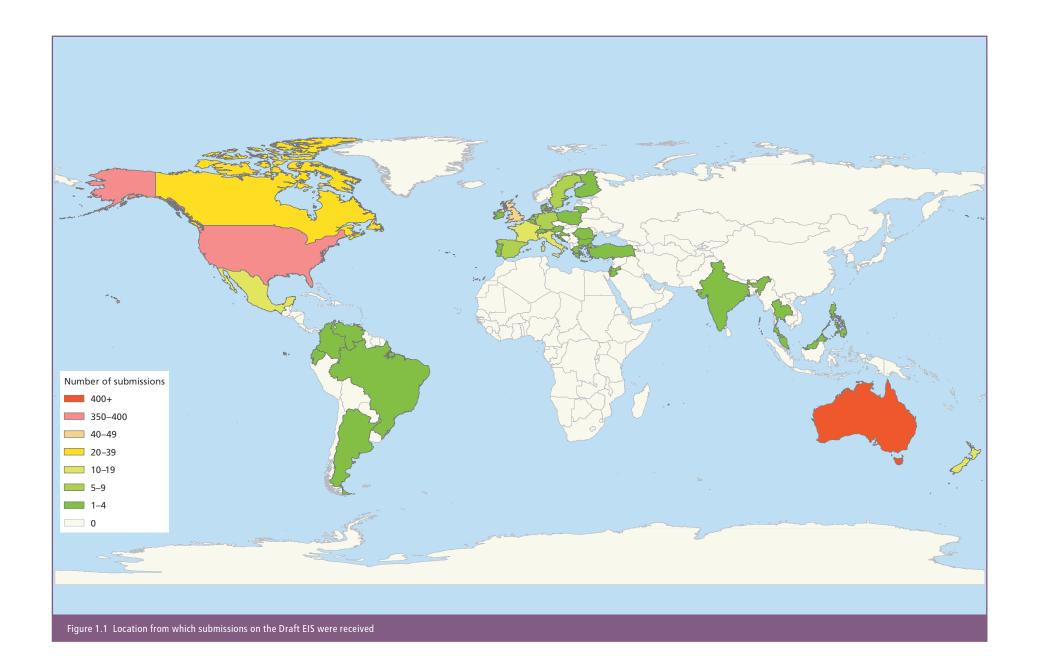

Appendix A1 lists each person and/or organisation that provided a form letter submission. Appendix A2 provides a complete copy of all submissions received.

Figure 1.1 illustrates the global source of those submissions for which a location could be identified (i.e. of the total 4,197 submissions received, a location could be identified for 2,957; and for the 391 unique submissions, a location could be identified for 268). Figure 1.2 shows the postcode location from where Australian submissions were received, and the Australian location from which the unique submissions were received. Submissions from Australia accounted for 79% of the total submissions, and 99% of the unique submissions.