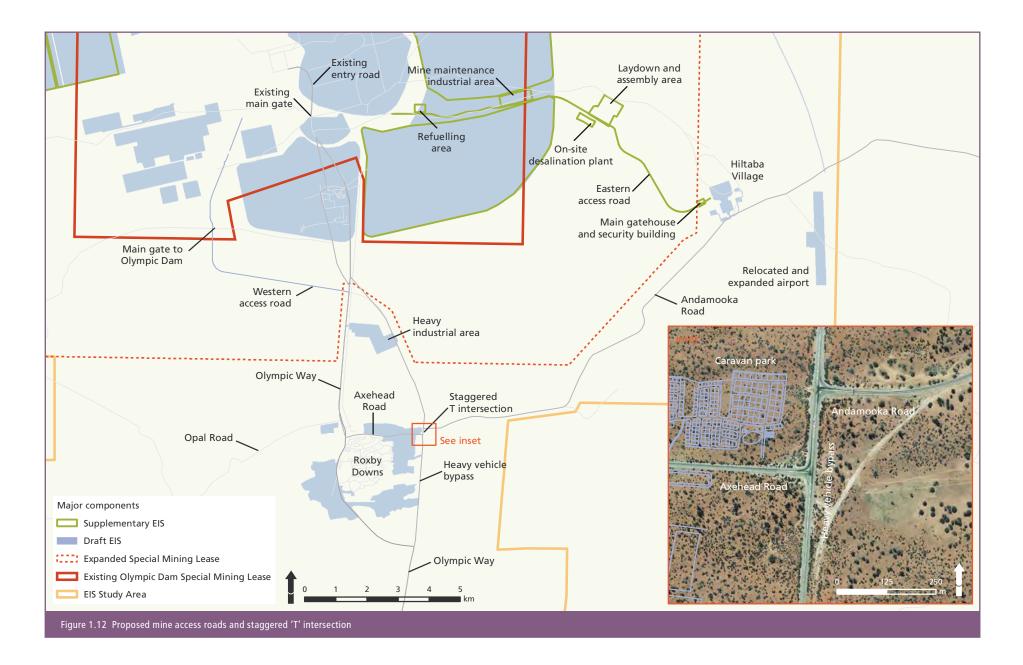

rols (e.g. signalised crossing points for at-grade intersections). The management of potential rock fall from dumping at the RSF outer face would be managed via standard engineering controls (e.g. catch banks, fences).

# Transport of ammonium nitrate

## Concept outlined in the Draft EIS

The transport of ammonium nitrate was initially to be via rail to the Pimba intermodal facility, followed by road transport to Olympic Dam. Once the rail spur from Pimba to Olympic Dam was constructed and operational, the transport of ammonium nitrate was to be by rail from the point of origin to Olympic Dam.

It is noted that ammonium nitrate supplied to the existing Olympic Dam operation is a dry prill type, which is delivered in one tonne bulk bags via road transport from Newcastle, New South Wales.



### Proposed revision

Following discussions with the South Australian Government, the transport of ammonium nitrate is to be by road from its point of origin to Olympic Dam. Similar to the existing deliveries to Olympic Dam, the expansion is proposing to retain a road-based solution of ammonium nitrate in the initial years while working in co-operation with the SA Government authorities to further assess other options.

Once the rail spur was constructed and operational, BHP Billiton would hold further discussions with the government to identify a rail-based solution for the material that could be approved by the South Australian Government and was operationally sustainable over the project life.

For context, ammonium nitrate is classified as Security Sensitive Ammonium Nitrate (SSAN)