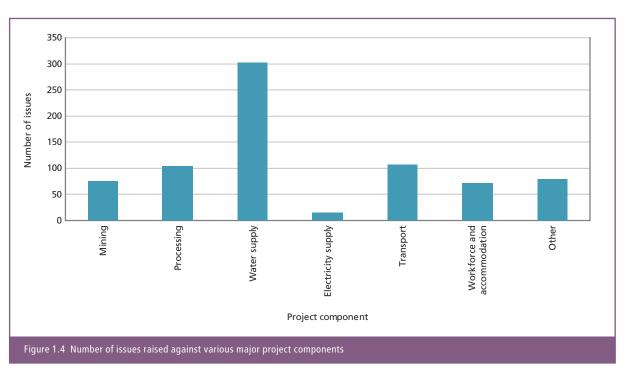

The term 'issue' is used throughout this document to collectively reference the questions, concerns, comments and suggestions raised within the submissions. From all submissions, a total of 753 issues pertaining to the proposed expansion of Olympic Dam were raised and have been addressed in this document.

With regard to the 753 issues:

- ${f \cdot}{}$  Figure 1.3 shows the number of issues raised per chapter of the Supplementary EIS
- Figure 1.4 shows the number of issues raised against the various major components of the proposed expansion.