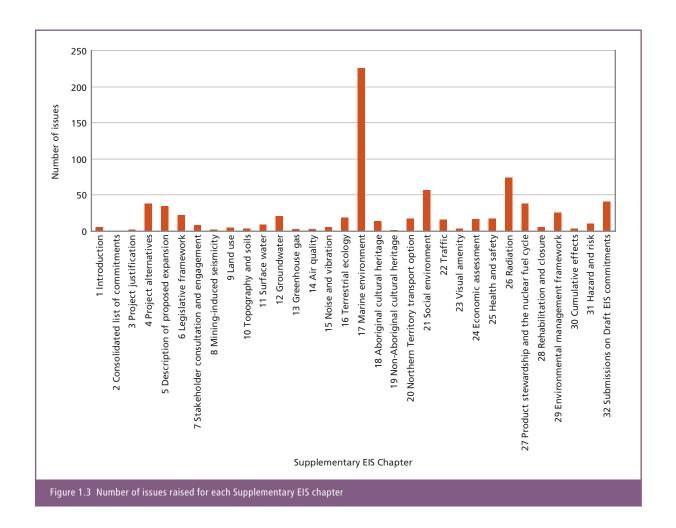

The term 'issue' is used throughout this document to collectively reference the questions, concerns, comments and suggestions raised within the submissions. From all submissions, a total of 753 issues pertaining to the proposed expansion of Olympic Dam were raised and have been addressed in this document.

With regard to the 753 issues:

- ${f \cdot}{}$  Figure 1.3 shows the number of issues raised per chapter of the Supplementary EIS
- Figure 1.4 shows the number of issues raised against the various major components of the proposed expansion.