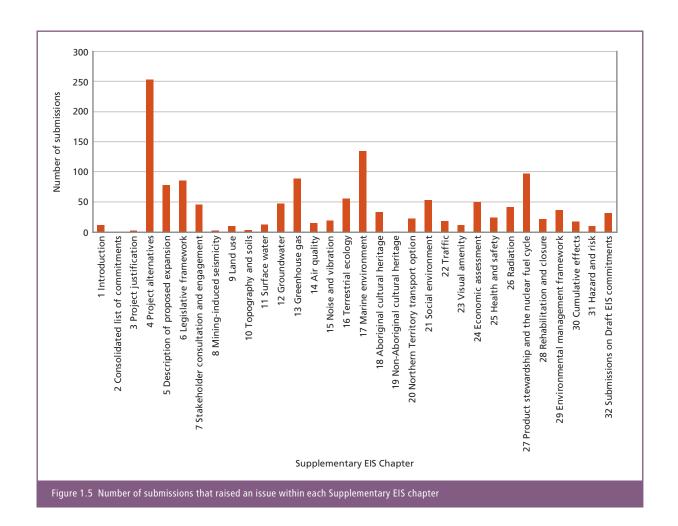

With regard to the 391 unique submissions:

- Figure 1.5 shows the number of submissions that raised an issue within each chapter of the Supplementary EIS
- Figure 1.6 shows the number of submissions that raised an issue about the various major components of the proposed expansion
- ${\boldsymbol \cdot}$  Table 1.2 shows the 10 most commonly raised issues from the 391 unique submissions.