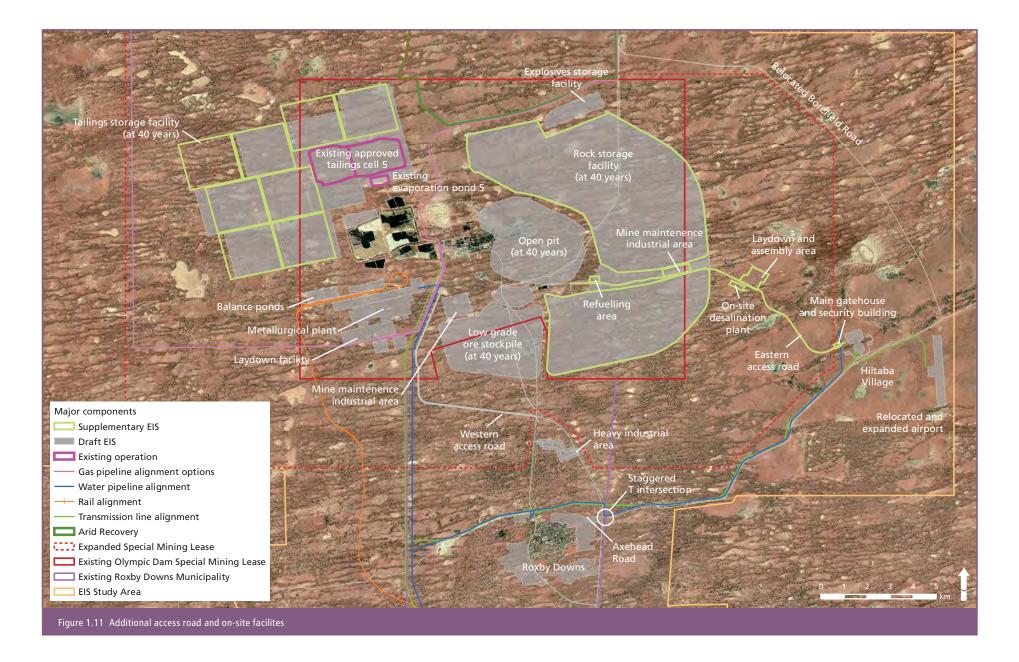

western access road as described in the Draft EIS.

The addition of the eastern access road also creates the opportunity to provide additional on-site facilities, or relocate proposed facilities, to improve access to these facilities and reduce on-site travel times. The relevant facilities are shown in Figure 1.11 and include the on-site desalination plant, an additional mine maintenance area, and an additional laydown area for mining equipment.

### *Implications*

The main implications of this change are (see Appendix A6 for details):

Noise: The eastern access road would be constructed in the early stages of the expanded project, likely to be concurrent with
the construction of the first stage of Hiltaba Village. As such, noise generated from the construction of the new road would







not impact residents at Hiltaba Village. In terms of the operational phase, the most significant source of noise would be from the additional mine maintenance and industrial area located adjacent to the new road and close to the rock storage facility (see Figure 1.11). Noise modelling of anticipated activities from this facility, unmitigated, predict that under worst-case meteorological conditions (i.e. winds blowing towards sensitive receptors and/or temperature inversions) noise levels at the most northern residential areas of Roxby Downs and at Hiltaba Village would increase by 1 dB and 7 dB respectively above that reported in the Draft EIS (see Appendix A6 for details). These levels are within compliance limits for Roxby Downs, but exceed night-time compliance limits for Hiltaba Vill