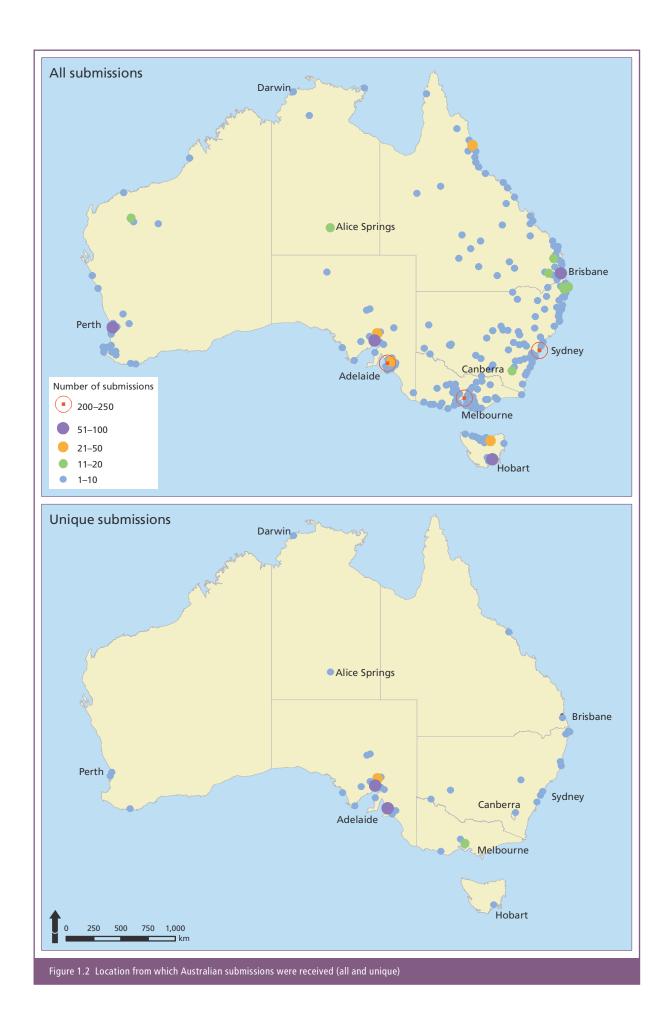

Appendix A1 lists each person and/or organisation that provided a form letter submission. Appendix A2 provides a complete copy of all submissions received.

Figure 1.1 illustrates the global source of those submissions for which a location could be identified (i.e. of the total 4,197 submissions received, a location could be identified for 2,957; and for the 391 unique submissions, a location could be identified for 268). Figure 1.2 shows the postcode location from where Australian submissions were received, and the Australian location from which the unique submissions were received. Submissions from Australia accounted for 79% of the total submissions, and 99% of the unique submissions.