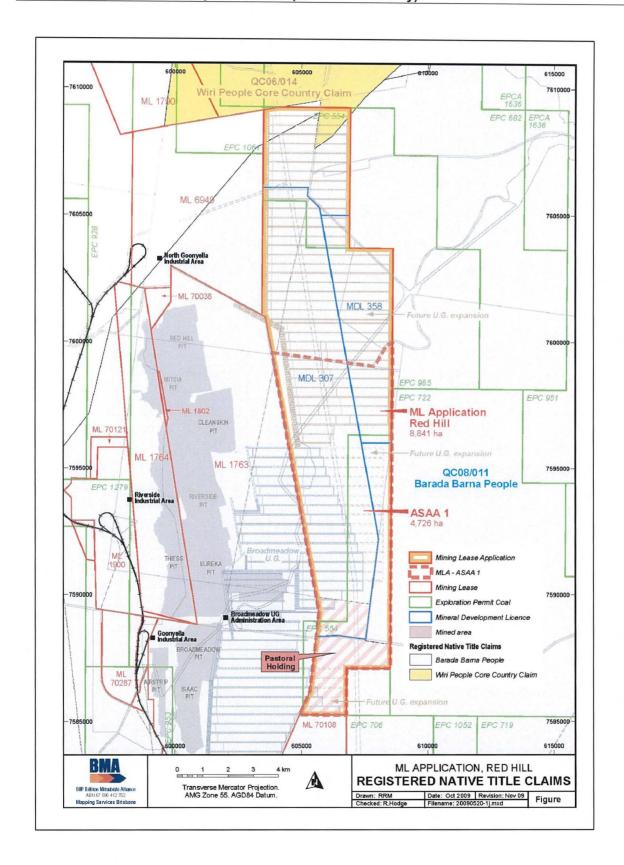

It is considered that Native Title <u>does not exist</u> on the listed underlying land tenures that are affected by this application except for Lot 2 on SP214177 and Lot 18 on SP208194 – Pastoral Holding land.