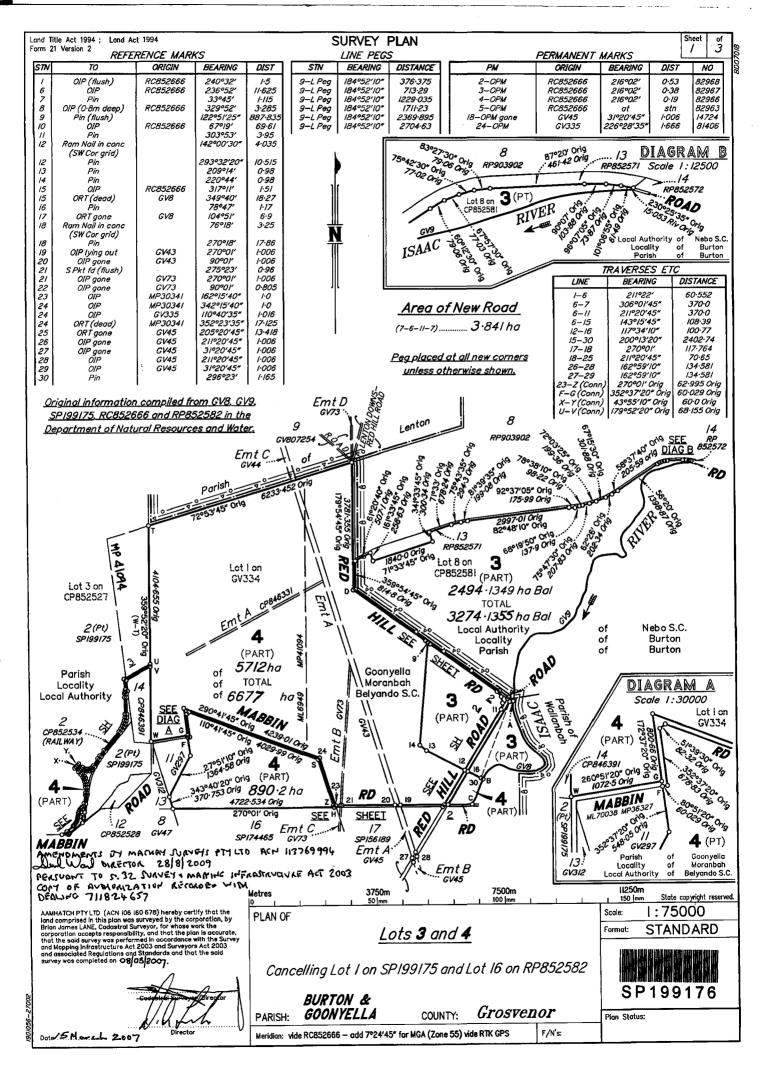

## LAND TENURE / (NATIVE TITLE)

The application area covers in part the following parcel of land:

| Lot No | Plan No  | Tenure Type                          | Owner / property name / address / feature                                                                          | Area affected -<br>hectares<br>(areas approx) |
|--------|----------|--------------------------------------|--------------------------------------------------------------------------------------------------------------------|-----------------------------------------------|
| 3      | GV54     | Freehold                             | Williams, A.G.H. ("Riverside")                                                                                     | 397                                           |
| 3      | SP199176 | Freehold                             | Shaw, G.C. ("Burton Downs")<br>via NEBO QLD 4742                                                                   | 831                                           |
| 4^     | SP174465 | TL 0/212095                          | Williams, A.G.H. ("Riverside")<br>via NEBO QLD 4742                                                                | 135                                           |
| 4      | SP199176 | Freehold                             | Peabody Energy Australia Coal Pty<br>Limited & Mitterb Pty Limited<br>GPO Box 164<br>BRISBANE QLD 4001             | 2,861                                         |
| 8      | RP903902 | Freehold                             | Shaw, G.C. ("Burton Downs")<br>via NEBO QLD 4742                                                                   | 304                                           |
| 13     | RP852571 | Freehold                             | RAG Australia Coal Pty Limited & Thiess<br>NG Pty Limited ("Red Hill Station")<br>GPO Box 164<br>BRISBANE QLD 4001 | 41                                            |
| 17^    | SP156189 | Freehold                             | Williams, A.G.H. ("Riverside") via NEBO QLD 4742                                                                   | 3,176                                         |
| 18^    | SP208194 | Pastoral<br>Holding –<br>PH 0/221638 | Williams, A.G.H. ("Broadmeadow")<br>via NEBO QLD 4742                                                              | 1,219                                         |
|        |          |                                      | Isaac River                                                                                                        | 8                                             |
| •      | -        | Red Hill Road                        | Isaac Regional Council PO Box 21 NEBO QLD 4742                                                                     | 123                                           |
|        |          | Various<br>Roads                     | Isaac Regional Council PO Box 21 NEBO QLD 4742                                                                     | 50                                            |
| -      | -        | Various<br>Easements                 | -                                                                                                                  | 0                                             |

### ESTATE AND LAND

Estate in Fee Simple

LOT 3

SURVEY PLAN 199176

County of GROSVENOR Parish of BURTON
County of GROSVENOR Parish of GOONYELLA

Local Government: ISAAC

### ESTATE AND LAND

Estate in Fee Simple

TOT 4

SURVEY PLAN 199176

County of GROSVENOR

Parish of GOONYELLA

Local Government: ISAAC