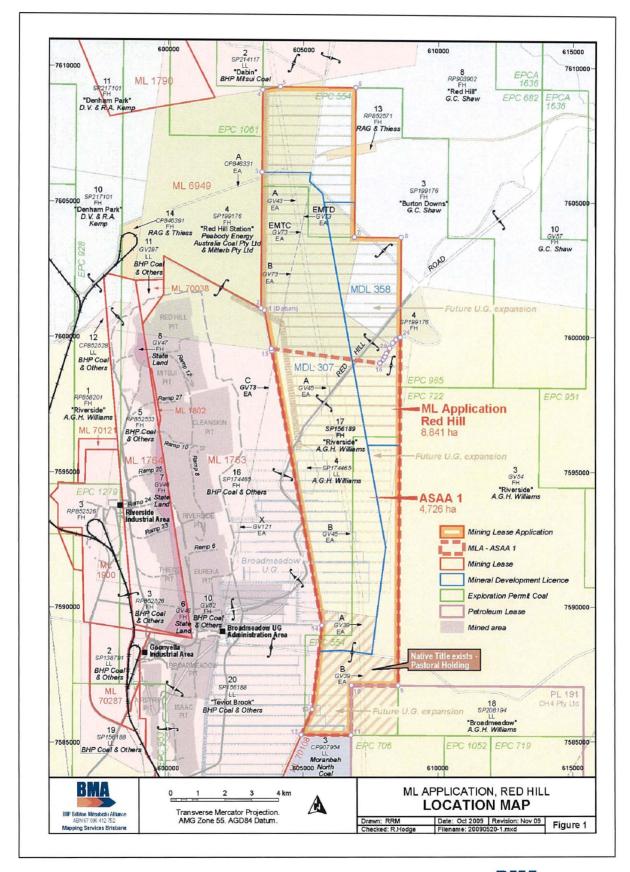

## LAND TENURE / (NATIVE TITLE)

The application area covers in part the following parcel of land:

| Lot No | Plan No  | Tenure Type                          | Owner / property name / address / feature                                                                          | Area affected -<br>hectares<br>(areas approx) |
|--------|----------|--------------------------------------|--------------------------------------------------------------------------------------------------------------------|-----------------------------------------------|
| 3      | GV54     | Freehold                             | Williams, A.G.H. ("Riverside")                                                                                     | 397                                           |
| 3      | SP199176 | Freehold                             | Shaw, G.C. ("Burton Downs")<br>via NEBO QLD 4742                                                                   | 831                                           |
| 4^     | SP174465 | TL 0/212095                          | Williams, A.G.H. ("Riverside")<br>via NEBO QLD 4742                                                                | 135                                           |
| 4      | SP199176 | Freehold                             | Peabody Energy Australia Coal Pty<br>Limited & Mitterb Pty Limited<br>GPO Box 164<br>BRISBANE QLD 4001             | 2,861                                         |
| 8      | RP903902 | Freehold                             | Shaw, G.C. ("Burton Downs")<br>via NEBO QLD 4742                                                                   | 304                                           |
| 13     | RP852571 | Freehold                             | RAG Australia Coal Pty Limited & Thiess<br>NG Pty Limited ("Red Hill Station")<br>GPO Box 164<br>BRISBANE QLD 4001 | 41                                            |
| 17^    | SP156189 | Freehold                             | Williams, A.G.H. ("Riverside") via NEBO QLD 4742                                                                   | 3,176                                         |
| 18^    | SP208194 | Pastoral<br>Holding –<br>PH 0/221638 | Williams, A.G.H. ("Broadmeadow")<br>via NEBO QLD 4742                                                              | 1,219                                         |
|        |          |                                      | Isaac River                                                                                                        | 8                                             |
| •      | -        | Red Hill Road                        | Isaac Regional Council PO Box 21 NEBO QLD 4742                                                                     | 123                                           |
|        |          | Various<br>Roads                     | Isaac Regional Council PO Box 21 NEBO QLD 4742                                                                     | 50                                            |
| -      | -        | Various<br>Easements                 | -                                                                                                                  | 0                                             |