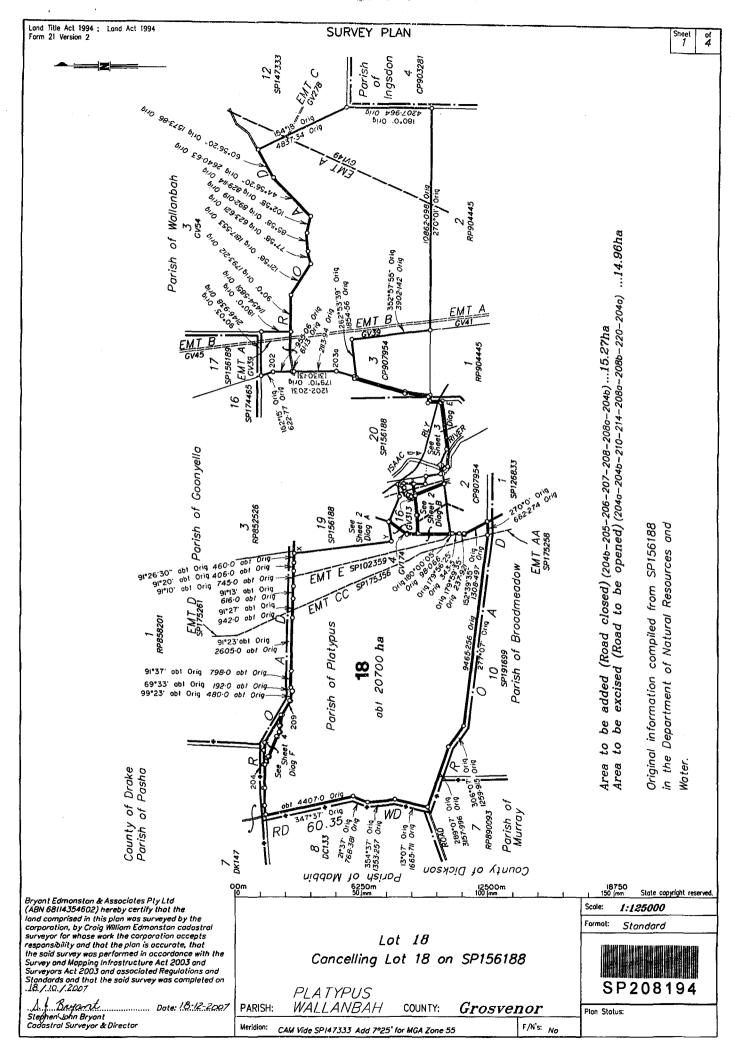

## CLAYTON UTZ BE232A

| · · · · · · · · · · · · · · · · · · ·                                                                                                                                              |                                         |                                                          |                   | (Include a                                                               | ddress, phone numb   | per, reference, and La                      | odger Code             | e)                          |
|------------------------------------------------------------------------------------------------------------------------------------------------------------------------------------|-----------------------------------------|----------------------------------------------------------|-------------------|--------------------------------------------------------------------------|----------------------|---------------------------------------------|------------------------|-----------------------------|
| 1. Certificate of Registered Owners or Lessees.                                                                                                                                    | 6.                                      | E                                                        | xistin            | g                                                                        |                      | Created                                     |                        |                             |
| 1/We RAG AUSTRALIA COAL PTY LIMITED ACN 001 401 663                                                                                                                                | Тін                                     | e Reference                                              | Lot               | Plan                                                                     | Lots                 | Emts                                        | Road                   |                             |
| GEOFFREY CHARLES SHAW                                                                                                                                                              |                                         | <b>075 6024</b><br>30649168                              | 1<br>16           | SP199175<br>RP852582                                                     | 3 and 3              | d 4                                         | <br>                   | New Rd                      |
|                                                                                                                                                                                    |                                         |                                                          |                   | MORTG                                                                    | AGE ALLOCAT          | TION                                        |                        |                             |
|                                                                                                                                                                                    |                                         | Mortga                                                   | ge                | Lots Partially                                                           | Encumbered           | Lots Fully Er                               | cumb                   | ered                        |
| (Names in full)  * as Registered Owners of this land agree to this plan and dedicate the Public Use Land as shown hereon in accordance with Section 50 of the Land Title Act 1994. | i.                                      | 6012297<br>704629                                        |                   | 3<br>3                                                                   |                      | 4                                           | •                      |                             |
| *                                                                                                                                                                                  |                                         | •                                                        |                   |                                                                          |                      |                                             |                        |                             |
|                                                                                                                                                                                    |                                         |                                                          |                   | CUMBRANCE E                                                              |                      | LOCATION<br>be Encumber                     | ed ]                   | ļ                           |
| Signature of * Registered Owners * Lessees                                                                                                                                         |                                         |                                                          | 6                 | 02811172                                                                 | 2013 10              | 4                                           |                        |                             |
| DERACTOR JANETTE HEWSON                                                                                                                                                            |                                         |                                                          | ` 6<br>(Emi<br>7( | t A on GV43)<br>:02811173<br>t B on GV73)<br>:00143802<br>. on CP846331) |                      | 4                                           |                        |                             |
| MITTERS PTY LIMITED ACNOSH 234 278                                                                                                                                                 |                                         |                                                          |                   |                                                                          |                      |                                             |                        |                             |
| mont. Heroson                                                                                                                                                                      | ;                                       | _                                                        |                   | LOCAL GOVER                                                              |                      |                                             | _                      |                             |
| DIRECTOR SECRETRY                                                                                                                                                                  |                                         | <u> </u>                                                 | Lo                |                                                                          | do Shire<br>30 ha 24 | Nebo Shire<br>194·1349 ha B                 | _                      |                             |
| JANETTE HEWSO                                                                                                                                                                      | N                                       |                                                          | 2                 |                                                                          | 6·71 ha              | -                                           | "                      |                             |
|                                                                                                                                                                                    |                                         | ADM                                                      | 141               | A SWIANIL                                                                |                      | MOITADOL                                    |                        |                             |
| Geoff C Sha                                                                                                                                                                        |                                         |                                                          |                   | INE ADVICE                                                               | L071 .               | TO BE ENOV                                  | ~BERE                  | 0                           |
| CACLL SCO. CHMCGS 2 HUM                                                                                                                                                            | 1                                       | NIR 71                                                   | 9 0               | טפענ                                                                     | ļ                    | 4                                           |                        | 1                           |
|                                                                                                                                                                                    |                                         |                                                          |                   |                                                                          |                      |                                             |                        |                             |
| * Rule out whichever is inapplicable                                                                                                                                               |                                         |                                                          |                   |                                                                          |                      |                                             |                        |                             |
| 2. Local Government Approval.                                                                                                                                                      |                                         | Lot 1 on<br>GV334                                        |                   |                                                                          |                      |                                             |                        |                             |
| * ISAAC RECTIONAL COUNCIL hereby approves this plan in accordance with the:  ** INTEGRATED PLANNING ACT 1997                                                                       | ····· \ \ \ \ \ \ \ \ \ \ \ \ \ \ \ \ \ | Psh Goonyella)<br>¿ Lot 8 on<br>CP852581<br>(Psh Burton) |                   | 3                                                                        |                      |                                             |                        |                             |
| MEGRATES POPULATION TICE                                                                                                                                                           |                                         | Lot 3 on                                                 |                   |                                                                          |                      |                                             |                        |                             |
|                                                                                                                                                                                    | (F                                      | CP852527<br>Psh Goonyella)<br>& Lot 1 on<br>GV334        |                   | 4                                                                        | 12. Build            | ling Format P                               | lans o                 | nly.                        |
|                                                                                                                                                                                    | (F                                      | osh Goonyella)                                           |                   | 1 - 1 -                                                                  | * As fe              | ar as it is practica<br>uilding shown on th | to deter<br>is plan er | rmine, no part<br>acroaches |
|                                                                                                                                                                                    | _                                       | Orig Lots                                                |                   |                                                                          | onto adjo<br>* Part  | oining lots or road;<br>of the building sho | wn on th               | is plan                     |
|                                                                                                                                                                                    | <u></u>                                 | 7. Portion Allocation :                                  |                   |                                                                          |                      | es onto adjoining                           | *lots an               | d rood                      |
| Dated this NINTH day of JULY 2009                                                                                                                                                  | 8.                                      | Map Refer<br>8554-434                                    |                   | <b>:</b>                                                                 |                      | Surveyor/Director<br>words not required     | * Dat                  | e                           |
| Logarteran # DEPUTY                                                                                                                                                                | 9.                                      | Locality :<br>BURTON &                                   | k MC              | DRANBAH                                                                  |                      | gement Fees<br>y Deposit                    |                        |                             |
| MAN DIA # CHIEF EXECUTIVE OF                                                                                                                                                       | FICER 10.                               | Local Gov<br>BELYANDO                                    | ernm              | nent :<br>C. & NEBO S.C.                                                 |                      | New Titles                                  | \$                     |                             |
| Insert the name of the Local Government. # Insert designation of signatory or delegation # Local Government (Planning & Environment) Act 1997                                      | 990 11.                                 | Passed &                                                 | End               | lorsed :                                                                 | Photo<br>Posta       |                                             |                        |                             |
| 3. Plans with Community Management Statement : 4. References :                                                                                                                     |                                         | Ву: №                                                    | R 4               |                                                                          | TOTAL                | -                                           |                        |                             |
| CMS Number :                                                                                                                                                                       | ļ                                       | Date :                                                   | 9.u               | 9.97                                                                     | 14. Inser            | -t _                                        |                        |                             |
| Local Govt :<br>  Name :   Surveyor : 1901056-                                                                                                                                     | 27002                                   | Signed : Condition                                       | AO.               | pseri<br>Astron Sinei                                                    | Pla<br>Numbe         | n 5P                                        | 199                    | 176                         |
|                                                                                                                                                                                    |                                         |                                                          |                   |                                                                          | -·- <u>-</u>         |                                             |                        |                             |