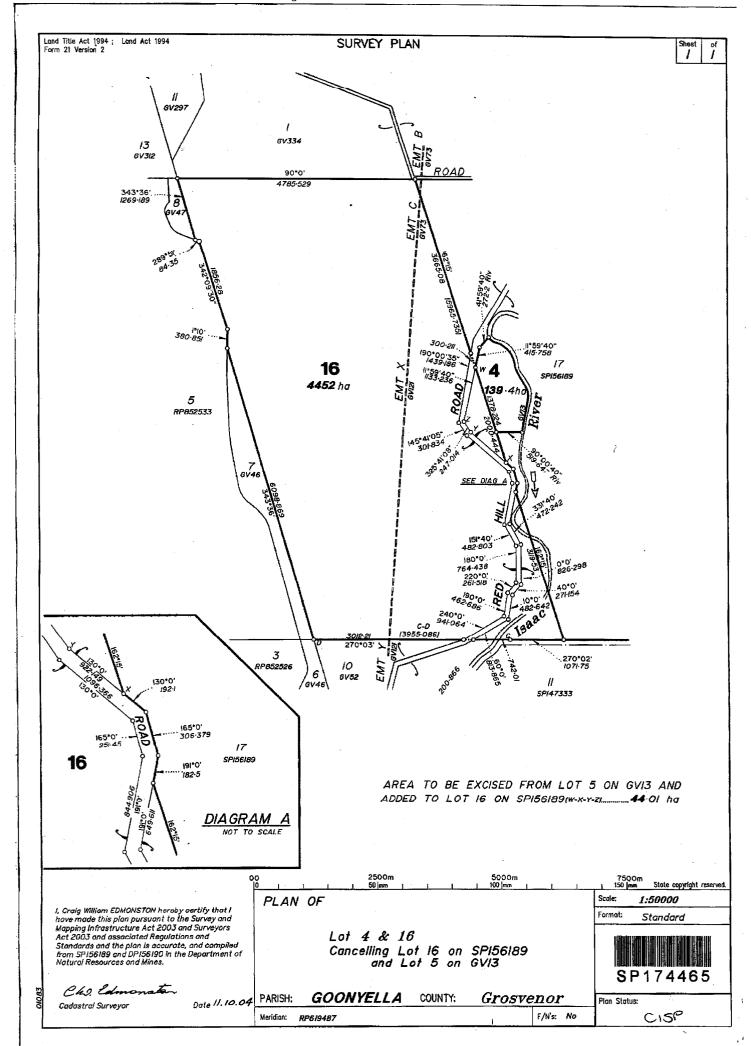

J J Lindeman Senior Land Officer alegate of the Minister for tural Resources Mines & Energy

WARNING: Folded or Mutilated Plans will not be accepted. Plans may be rolled.

Information may not be placed in the outer margins. Registered s. Lodged by J. J. Lindeman Senior Land Officer Department of Natural Resources + Mines & Energy RNBOI (include address, phone number, reference, and Ladger Code) Existina Created Title Reference Plan Lot Lots 16 SP156189 16 5 | GV/3 4 & 16 ENCUMBRANCE EASEMENTS \* as Registered Owners of this land agree to this plan and dedicate the Public Use EASEMENT LOTENCUMBERED Land as shown hereon in accordance with Section 50 of the Land Title Act 1994. 601817130 zan. 01.12.2004. certifies that the requirements of this Council, the Local Government Act 1993, Local Government (Planning and Environment) Act 1990, the City of Brisbane Act 1924, and all Local Laws and Ordinances have been complied with subject to 12. Building Format Pians only. I certify that : \* As for as it is practical to determine, no part of the building shown on this plan encroaches Lots Oria onto adjoining lots or road; \* Part of the building shown on this plan encroaches onto adjoining \* lots and road 7. Portion Allocation : LOT 2 ON GV215 a Map Reference : 8554 Licensed Surveyor/Director # Date \*delete words not required Locality: MORANBAH 13. Lodgement Fees: \$ 148.10 Survey Deposit a Local Government : Lodgement New Titles BELYANDO SHIRE Photocopy

> Local Govt : Signed : Cho, Elmon Surveyor : 0/088 Designation: ACCREDITED SURVEYOR

By: C.W. EDMONSTON

11. Passed & Endorsed:

Date: 16.10.04

SP 174465

\$ 148 NO

Postage

TOTAL