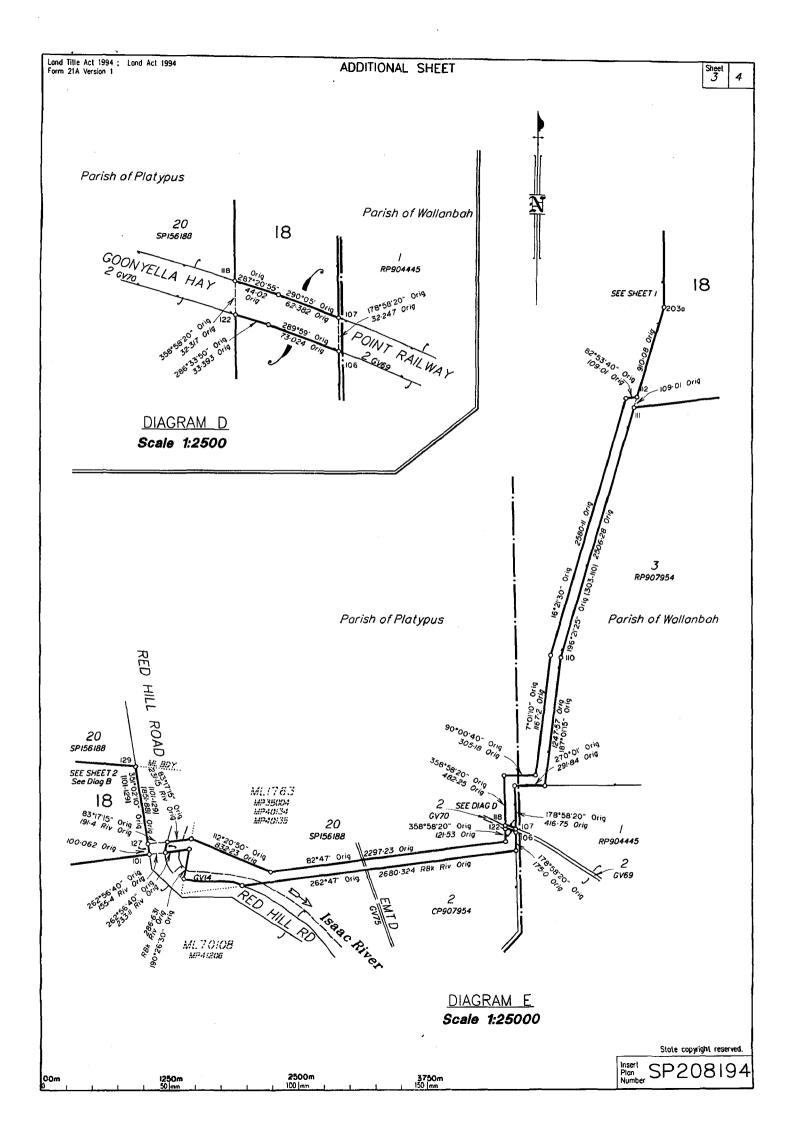

## LAND TENURE / (NATIVE TITLE)

The application area covers in part the following parcel of land:

| Lot No | Plan No  | Tenure Type                          | Owner / property name / address / feature                                                                          | Area affected -<br>hectares<br>(areas approx) |
|--------|----------|--------------------------------------|--------------------------------------------------------------------------------------------------------------------|-----------------------------------------------|
| 3      | GV54     | Freehold                             | Williams, A.G.H. ("Riverside")                                                                                     | 397                                           |
| 3      | SP199176 | Freehold                             | Shaw, G.C. ("Burton Downs")<br>via NEBO QLD 4742                                                                   | 831                                           |
| 4^     | SP174465 | TL 0/212095                          | Williams, A.G.H. ("Riverside")<br>via NEBO QLD 4742                                                                | 135                                           |
| 4      | SP199176 | Freehold                             | Peabody Energy Australia Coal Pty<br>Limited & Mitterb Pty Limited<br>GPO Box 164<br>BRISBANE QLD 4001             | 2,861                                         |
| 8      | RP903902 | Freehold                             | Shaw, G.C. ("Burton Downs")<br>via NEBO QLD 4742                                                                   | 304                                           |
| 13     | RP852571 | Freehold                             | RAG Australia Coal Pty Limited & Thiess<br>NG Pty Limited ("Red Hill Station")<br>GPO Box 164<br>BRISBANE QLD 4001 | 41                                            |
| 17^    | SP156189 | Freehold                             | Williams, A.G.H. ("Riverside") via NEBO QLD 4742                                                                   | 3,176                                         |
| 18^    | SP208194 | Pastoral<br>Holding –<br>PH 0/221638 | Williams, A.G.H. ("Broadmeadow")<br>via NEBO QLD 4742                                                              | 1,219                                         |
|        |          |                                      | Isaac River                                                                                                        | 8                                             |
| •      | -        | Red Hill Road                        | Isaac Regional Council PO Box 21 NEBO QLD 4742                                                                     | 123                                           |
|        |          | Various<br>Roads                     | Isaac Regional Council PO Box 21 NEBO QLD 4742                                                                     | 50                                            |
| -      | -        | Various<br>Easements                 | -                                                                                                                  | 0                                             |

## ^ Surface Area No.1 affects the following land parcels:

- 1. Lot 17 on SP156189 Freehold land owned by Williams, A.G.H.
- 2. Lot 4 on SP174465 State Term Lease 212095 held by Williams, A.G.H.
- 3. Lot 18 on SP208194 State Pastoral Holding 221638 held by Williams, A.G.H.
- 4. **Public Roads** controlled by the Isaac Regional Council.