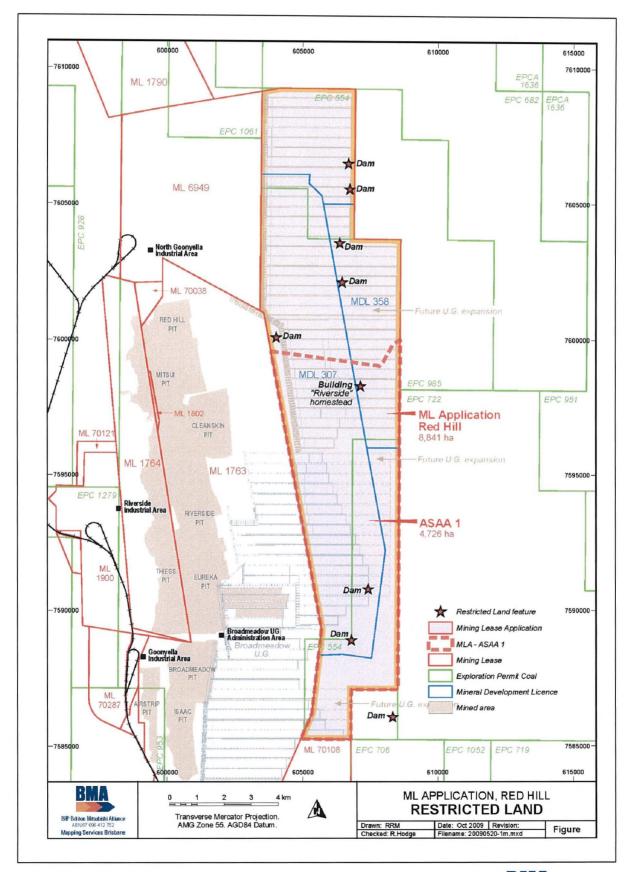

## LAND TENURE / (NATIVE TITLE)

The application area covers in part the following parcel of land:

| Lot No | Plan No  | Tenure Type                          | Owner / property name / address / feature                                                                          | Area affected -<br>hectares<br>(areas approx) |
|--------|----------|--------------------------------------|--------------------------------------------------------------------------------------------------------------------|-----------------------------------------------|
| 3      | GV54     | Freehold                             | Williams, A.G.H. ("Riverside")                                                                                     | 397                                           |
| 3      | SP199176 | Freehold                             | Shaw, G.C. ("Burton Downs")<br>via NEBO QLD 4742                                                                   | 831                                           |
| 4^     | SP174465 | TL 0/212095                          | Williams, A.G.H. ("Riverside")<br>via NEBO QLD 4742                                                                | 135                                           |
| 4      | SP199176 | Freehold                             | Peabody Energy Australia Coal Pty<br>Limited & Mitterb Pty Limited<br>GPO Box 164<br>BRISBANE QLD 4001             | 2,861                                         |
| 8      | RP903902 | Freehold                             | Shaw, G.C. ("Burton Downs")<br>via NEBO QLD 4742                                                                   | 304                                           |
| 13     | RP852571 | Freehold                             | RAG Australia Coal Pty Limited & Thiess<br>NG Pty Limited ("Red Hill Station")<br>GPO Box 164<br>BRISBANE QLD 4001 | 41                                            |
| 17^    | SP156189 | Freehold                             | Williams, A.G.H. ("Riverside") via NEBO QLD 4742                                                                   | 3,176                                         |
| 18^    | SP208194 | Pastoral<br>Holding –<br>PH 0/221638 | Williams, A.G.H. ("Broadmeadow")<br>via NEBO QLD 4742                                                              | 1,219                                         |
|        |          |                                      | Isaac River                                                                                                        | 8                                             |
| •      | -        | Red Hill Road                        | Isaac Regional Council PO Box 21 NEBO QLD 4742                                                                     | 123                                           |
|        |          | Various<br>Roads                     | Isaac Regional Council PO Box 21 NEBO QLD 4742                                                                     | 50                                            |
| -      | -        | Various<br>Easements                 | -                                                                                                                  | 0                                             |

## ^ Surface Area No.1 affects the following land parcels:

- 1. Lot 17 on SP156189 Freehold land owned by Williams, A.G.H.
- 2. Lot 4 on SP174465 State Term Lease 212095 held by Williams, A.G.H.
- 3. Lot 18 on SP208194 State Pastoral Holding 221638 held by Williams, A.G.H.
- 4. **Public Roads** controlled by the Isaac Regional Council.