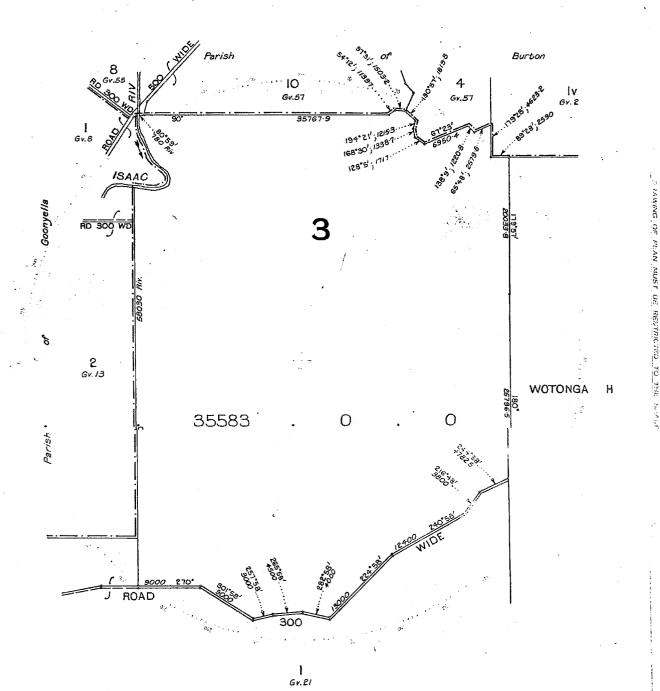

## LAND TENURE / (NATIVE TITLE)

The application area covers in part the following parcel of land:

| Lot No | Plan No  | Tenure Type                          | Owner / property name / address / feature                                                                          | Area affected -<br>hectares<br>(areas approx) |
|--------|----------|--------------------------------------|--------------------------------------------------------------------------------------------------------------------|-----------------------------------------------|
| 3      | GV54     | Freehold                             | Williams, A.G.H. ("Riverside")                                                                                     | 397                                           |
| 3      | SP199176 | Freehold                             | Shaw, G.C. ("Burton Downs")<br>via NEBO QLD 4742                                                                   | 831                                           |
| 4^     | SP174465 | TL 0/212095                          | Williams, A.G.H. ("Riverside")<br>via NEBO QLD 4742                                                                | 135                                           |
| 4      | SP199176 | Freehold                             | Peabody Energy Australia Coal Pty<br>Limited & Mitterb Pty Limited<br>GPO Box 164<br>BRISBANE QLD 4001             | 2,861                                         |
| 8      | RP903902 | Freehold                             | Shaw, G.C. ("Burton Downs")<br>via NEBO QLD 4742                                                                   | 304                                           |
| 13     | RP852571 | Freehold                             | RAG Australia Coal Pty Limited & Thiess<br>NG Pty Limited ("Red Hill Station")<br>GPO Box 164<br>BRISBANE QLD 4001 | 41                                            |
| 17^    | SP156189 | Freehold                             | Williams, A.G.H. ("Riverside") via NEBO QLD 4742                                                                   | 3,176                                         |
| 18^    | SP208194 | Pastoral<br>Holding –<br>PH 0/221638 | Williams, A.G.H. ("Broadmeadow")<br>via NEBO QLD 4742                                                              | 1,219                                         |
|        |          |                                      | Isaac River                                                                                                        | 8                                             |
| •      | -        | Red Hill Road                        | Isaac Regional Council PO Box 21 NEBO QLD 4742                                                                     | 123                                           |
|        |          | Various<br>Roads                     | Isaac Regional Council PO Box 21 NEBO QLD 4742                                                                     | 50                                            |
| -      | -        | Various<br>Easements                 | -                                                                                                                  | 0                                             |

## ^ Surface Area No.1 affects the following land parcels:

- 1. Lot 17 on SP156189 Freehold land owned by Williams, A.G.H.
- 2. Lot 4 on SP174465 State Term Lease 212095 held by Williams, A.G.H.
- 3. Lot 18 on SP208194 State Pastoral Holding 221638 held by Williams, A.G.H.
- 4. **Public Roads** controlled by the Isaac Regional Council.