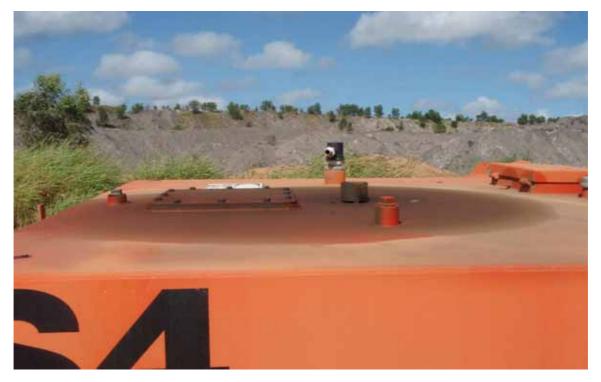

The southern section of the project site consists primarily of the operational Peak Downs mine between the Cherwell Creek diversion and Harrow Creek.

Large rural holdings of pastoral land surround the project site to the east, west and immediate north; and the operating BMA Peak Downs Mine is located to the south. There are no National Parks, State Forests or Nature Reserves in or around the vicinity of the project site. Key features of the project site are shown on **Figure 1**.