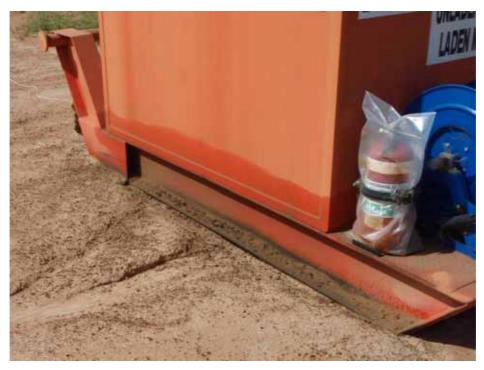

- The Kalari trucking workshop and yard has a number of activities with potential impacts to soil and groundwater;
- A set of cattle yards was identified as having potential impacts from pesticide use;
- An inhabited farmers cottage and shed has potential for impacts from fuel storage and pesticide use;
- A rifle range on the Horse Creek property may have potential lead impacts;
- Dragline transformer past and current locations on the Peak Downs Mine may have potential for petroleum and coolant oils impacts;
- Mobile fuel tanks used at the Peak Downs Mine may have potential for petroleum impacts to soils and water;
- Un-rehabilitated exploration drill pads on the Peak Downs Mine area; and
- Official and unofficial parking areas and waste off-load areas on the Peak Downs Mine.