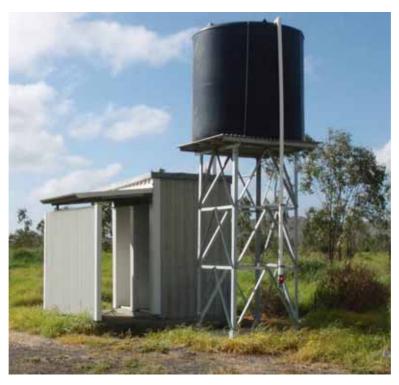

- The Kalari Trucking workshop and yard (Lot 16 on SP163605) and the Heritage Boarding Kennels and Cattery (Lot 4 on RP884695) are located on the north-eastern section of the project site adjacent to the Moranbah Access Road;
- One inhabited homestead (Lot 14 on SP163605) and an inhabited cottage (Lot 13 on SP151669)
  with a cattle holding yard, are located within the project site. Both the homestead and cottage have
  self contained water supply and septic systems.