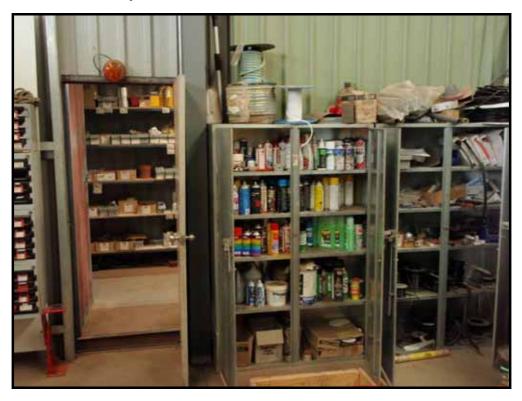

- The Kalari trucking workshop and yard has a number of activities with potential impacts to soil and groundwater;
- A set of cattle yards was identified as having potential impacts from pesticide use;
- An inhabited farmers cottage and shed has potential for impacts from fuel storage and pesticide use;
- A rifle range on the Horse Creek property may have potential lead impacts;
- Dragline transformer past and current locations on the Peak Downs Mine may have potential for petroleum and coolant oils impacts;
- Mobile fuel tanks used at the Peak Downs Mine may have potential for petroleum impacts to soils and water;
- Un-rehabilitated exploration drill pads on the Peak Downs Mine area; and
- Official and unofficial parking areas and waste off-load areas on the Peak Downs Mine.

Limited soil samples have been collected for analysis at locations where it would appear leaks or spills have occurred beneath mobile plant on the mining lease. These have been analysed for heavy metals, TPH, BTEX, PAH/Phenols and PCBs.