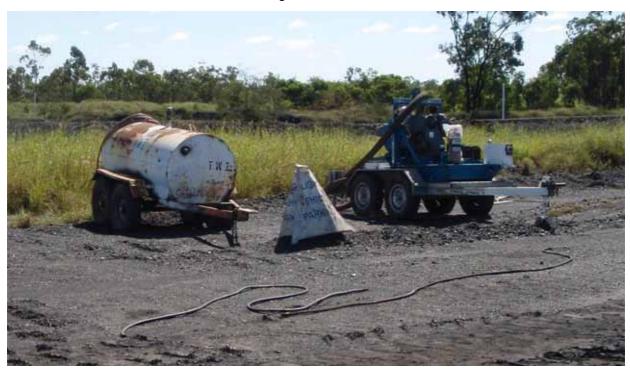

- The Kalari trucking workshop and yard has a number of activities with potential impacts to soil and groundwater;
- A set of cattle yards was identified as having potential impacts from pesticide use;
- An inhabited farmers cottage and shed has potential for impacts from fuel storage and pesticide use;
- A rifle range on the Horse Creek property may have potential lead impacts;
- Dragline transformer past and current locations on the Peak Downs Mine may have potential for petroleum and coolant oils impacts;
- Mobile fuel tanks used at the Peak Downs Mine may have potential for petroleum impacts to soils and water;
- Un-rehabilitated exploration drill pads on the Peak Downs Mine area; and
- Official and unofficial parking areas and waste off-load areas on the Peak Downs Mine.