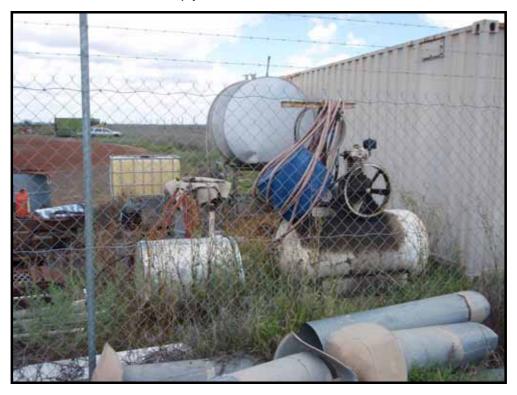

- The Kalari trucking workshop and yard has a number of activities with potential impacts to soil and groundwater;
- A set of cattle yards was identified as having potential impacts from pesticide use;
- An inhabited farmers cottage and shed has potential for impacts from fuel storage and pesticide use;
- A rifle range on the Horse Creek property may have potential lead impacts;
- Dragline transformer past and current locations on the Peak Downs Mine may have potential for petroleum and coolant oils impacts;
- Mobile fuel tanks used at the Peak Downs Mine may have potential for petroleum impacts to soils and water;
- Un-rehabilitated exploration drill pads on the Peak Downs Mine area; and
- Official and unofficial parking areas and waste off-load areas on the Peak Downs Mine.