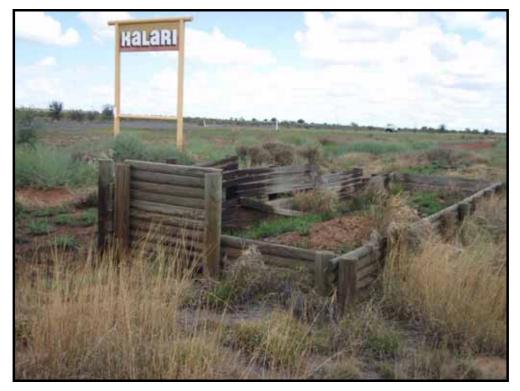

- The Kalari trucking workshop and yard has a number of activities with potential impacts to soil and groundwater;
- A set of cattle yards was identified as having potential impacts from pesticide use;
- An inhabited farmers cottage and shed has potential for impacts from fuel storage and pesticide use;
- A rifle range on the Horse Creek property may have potential lead impacts;
- Dragline transformer past and current locations on the Peak Downs Mine may have potential for petroleum and coolant oils impacts;
- Mobile fuel tanks used at the Peak Downs Mine may have potential for petroleum impacts to soils and water;
- Un-rehabilitated exploration drill pads on the Peak Downs Mine area; and
- Official and unofficial parking areas and waste off-load areas on the Peak Downs Mine.

URS recommends that BMA perform a further investigation to delineate, remove and validate the cattle yard area prior to any disturbance and before any box-cut spoil is emplaced. Additionally, URS recommends that BMA locate and remove the soils that were originally stripped from the yards that have been "temporarily stored" elsewhere on site and include them in the remediation effort.

- The Kalari Trucking workshop and yard (Lot 16 on SP163605) and the Heritage Boarding Kennels and Cattery (Lot 4 on RP884695) are located on the north-eastern section of the project site adjacent to the Moranbah Access Road;
- One inhabited homestead (Lot 14 on SP163605) and an inhabited cottage (Lot 13 on SP151669)
  with a cattle holding yard, are located within the project site. Both the homestead and cottage have
  self contained water supply and septic systems.