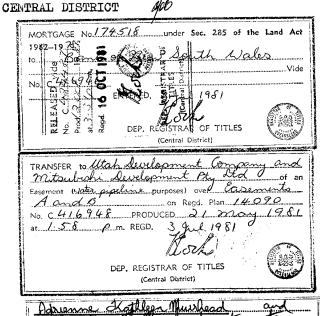

### Table 3-1 Current and Historical Titles: ML1775 MDLA 364 and MDLA366

| Lot No | Plan No  | Mining<br>Tenement<br>within the<br>project site | Owner / Lessee                                                                                                                                                                           | Property<br>Name/Mining<br>Area | Current Title                      | Title Details                                                                                                                                                                                                                                                                                                                                                                                                                                                                                                                                                                                                                                                                                                                                                                                                                                                                                                                                                                                                                                                                                                                             |
|--------|----------|--------------------------------------------------|------------------------------------------------------------------------------------------------------------------------------------------------------------------------------------------|---------------------------------|------------------------------------|-------------------------------------------------------------------------------------------------------------------------------------------------------------------------------------------------------------------------------------------------------------------------------------------------------------------------------------------------------------------------------------------------------------------------------------------------------------------------------------------------------------------------------------------------------------------------------------------------------------------------------------------------------------------------------------------------------------------------------------------------------------------------------------------------------------------------------------------------------------------------------------------------------------------------------------------------------------------------------------------------------------------------------------------------------------------------------------------------------------------------------------------|
| 16     | SP163605 | ML1775<br>And<br>MDLA364                         | BHP Coal Pty LTD UMAL Consolidated PTY LTD BHP Queensland Coal Investments PTY LTD QCT Mining PTY LTD QCT Investment PTY LTD QCT Resources PTY LTD Mitsubishi Development PTY LTD        | Horse Creek                     | Title 50513874 created: 26/08/2004 | Registered to current owner on 30/11/2005 Sec 14 A Notation No 601083730 cancelled by 709095065 the provisions of Section 147A of the Land Act 1962 – 1990 apply to the transfer of the whole or part of the land (31/12/1984) Easement No 601198349 was created on 14/12/1987 burdening the land to Utah Development Company, Mitsubishi Development Pty Ltd over easement A on CP GV80 under Section 285 of the Land Act. Easement No 601198350 was created on 14/12/1987 burdening the land to Utah Development Company, Mitsubishi Development Pty Ltd over easement F on CP GV77 under Section 285 of the Land Act. Easement No 601098887 was created on 30/05/1989 burdening the land to Lot 5 on RP616898 over easement B on RP620008. Lease No 709177539 was created on 30/11/2005 for Kalari Pty Ltd (Lease C on SP160222. Term 01/08/2003 – 31/07/2010. Amendment No 709177550 to lease 709177539 - 30/11/2005. Previous title 5036352 (created 01/10/2001) has been fully cancelled. Registration of title 50367352 was to Geoffrey Hornery and Sandra Hornery on 01/09/2001 and the land was registered as Lot 5 on SP135741. |
| 14     | SP163605 | ML1775                                           | BHP Coal Pty LTD  UMAL Consolidated PTY LTD  BHP Queensland Coal Investments PTY  LTD  QCT Mining PTY LTD  QCT Investment PTY LTD  QCT Resources PTY LTD  Mitsubishi Development PTY LTD |                                 | Title 50513873 created: 26/08/2004 | Registered to current owners on 30/11/2007 Rights and interests reserved to the Crown by Deed of Grant No. 30574181 (Lot 10 on CP GV303).  Easement No. 601198350 was created on 14/12/1987 burdening the Utah Development Company, Mitsubishi Development Company Pty Ltd over easement F on CP GV77 under Section 285 of the Land Act.  Previous title 5036352.  Lot 14 on SP16305 was created when Lot 5 on SP135741 was                                                                                                                                                                                                                                                                                                                                                                                                                                                                                                                                                                                                                                                                                                               |