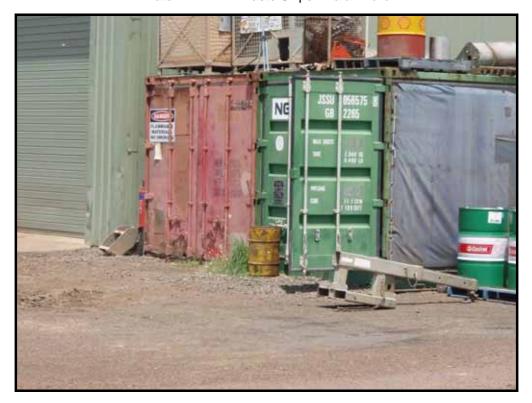

## **Tables, Figures, Plates & Appendices**

| Tables    |                                                                                  |       |
|-----------|----------------------------------------------------------------------------------|-------|
| Table 3-1 | Current and Historical Titles: ML1775 MDLA 364 and MDLA366                       | 3-2   |
| Table 3-2 | Historical Aerial Photograph Survey                                              | 3-12  |
| Table 7-1 | Applicable Soil Investigation Levels                                             | 7-3   |
| Figures   |                                                                                  |       |
| Figure 1  | Project site                                                                     |       |
| Figure 2  | Land Tenure                                                                      |       |
| Figure 3  | Areas of Potential Contamination                                                 |       |
| Figure 4  | Potential Contamination Locations affected by Mining Plan                        |       |
| Plates    |                                                                                  |       |
| Plate 1   | Truck washing pad - Kalari Yard                                                  | 10-4  |
| Plate 2   | Wash down sediment trap - Kalari Yard                                            | 10-5  |
| Plate 3   | Maintenance Pit - Kalari Yard                                                    | 10-5  |
| Plate 4   | In-ground Waste Oily Water/sediment tank - Kalari Yard                           | 10-5  |
| Plate 5   | Paints and storage room - Kalari Yard Cattle yard and shed - Lot 13 on SP 151669 | 10-6  |
| Plate 6   | Rinsed Chemical Containers - Kalari Yard                                         | 10-6  |
| Plate 7   | Empty Chemical Containers - Kalari Yard                                          | 10-7  |
| Plate 8   | Empty Chemical containers and Equipment - Kalari Yard                            | 10-7  |
| Plate 9   | Empty Fuel Containers - Kalari Yard                                              | 10-8  |
| Plate 10  | Waste Oily Rags and filters - Kalari Yard                                        | 10-8  |
| Plate 11  | Waste Skips - Kalari Yard                                                        | 10-9  |
| Plate 12  | Oils storage and Lubrication room – Kalari Yard                                  | 10-9  |
| Plate 13  | Permanent shipping containers – Kalari Yard                                      | 10-10 |
| Plate 14  | Potential Detergent spill, Wash down area - Kalari Yard                          | 10-10 |
| Plate 15  | Lubrication Room - Kalari Yard                                                   | 10-11 |
| Plate 16  | Workbench and lubrication filling - Kalari Yard                                  | 10-11 |
| Plate 17  | Parts washer - Kalari Yard                                                       | 10-12 |
| Plate 18  | Soil stockpile at gate – Kalari Yard                                             | 10-12 |
| Plate 19  | View of Cattle Yards, looking north-west                                         | 10-13 |
| Plate 20  | View from within the Cattle Yards, looking north                                 | 10-13 |
| Plate 21  | Off-cuts at sawmill location                                                     | 10-14 |
| Plata 22  | RRO Dit at the Difle Pange                                                       | 10 14 |

## **Tables, Figures, Plates & Appendices**

| Plate 23 | Targets at the Rifle Range                                      | . 10-15 |
|----------|-----------------------------------------------------------------|---------|
| Plate 24 | Chemicals used in Farmers shed at Cattle Yards                  | . 10-15 |
| Plate 25 | Fuels used at Farmers shed at Cattle Yards                      | . 10-16 |
| Plate 26 | Gravel pit looking south                                        | . 10-16 |
| Plate 27 | Mobile Dragline Transformer - Peak Downs Mine                   | . 10-17 |
| Plate 28 | Oily Staining on Spigot on Transformer – Peak Downs Mine        | . 10-17 |
| Plate 29 | Oily Staining on Windings case on Transformer – Peak Downs Mine | . 10-18 |
| Plate 30 | Oily stain under Transformer TSS01 – Peak Downs Mine            | . 10-18 |
| Plate 31 | Diesel Fuel tank at 11North Pit –Peak Downs Mine                | . 10-19 |
| Plate 32 | Staining on tank fill point – Peak Downs Mine                   | . 10-19 |
| Plate 33 | Staining on tank skids – Peak Downs Mine                        | . 10-20 |
| Plate 34 | Mobile fuel tank and pump – Peak Downs Mine                     | . 10-20 |
| Plate 35 | Toilet facility - Peak Downs Mine                               | . 10-21 |
| Plate 36 | Drill water sumps - Peak Downs Mine                             | . 10-21 |
| Plate 37 | Waste area/Parking area – Peak Downs Mine                       | . 10-22 |
| Plate 38 | Coal fines and rainwater at parking area - Peak Downs Mine      | . 10-22 |
| Plate 39 | Coal fines and gravel at parking area - Peak Downs Mine         | . 10-23 |