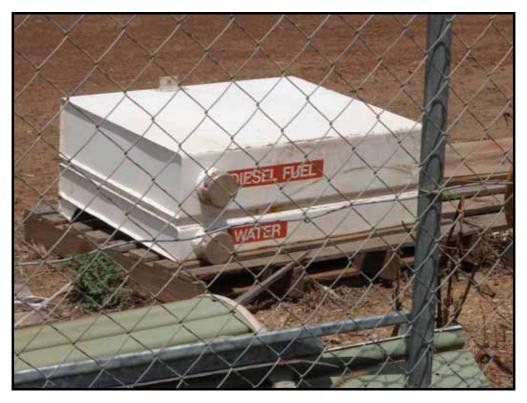

- The Kalari trucking workshop and yard has a number of activities with potential impacts to soil and groundwater;
- A set of cattle yards was identified as having potential impacts from pesticide use;
- An inhabited farmers cottage and shed has potential for impacts from fuel storage and pesticide use;
- A rifle range on the Horse Creek property may have potential lead impacts;
- Dragline transformer past and current locations on the Peak Downs Mine may have potential for petroleum and coolant oils impacts;
- Mobile fuel tanks used at the Peak Downs Mine may have potential for petroleum impacts to soils and water;
- Un-rehabilitated exploration drill pads on the Peak Downs Mine area; and
- Official and unofficial parking areas and waste off-load areas on the Peak Downs Mine.