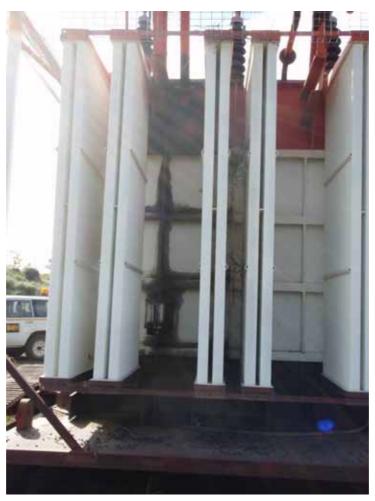

| CAVAL  | RIDGE,          | CONTAMINATED | LAND | PRELIMINARY | SITE |
|--------|-----------------|--------------|------|-------------|------|
| INVEST | <b>FIGATIOI</b> | N            |      |             |      |

## Section 1 Introduction

partially-cleared pastoral land. The southern section incorporates the northern-most pits of the Peak Downs Mine and includes land used for mining infrastructure. Moranbah Township is located approximately 6 km to the north of the project site.

The northern section of the project site primarily consists of the Horse Creek property and the eastern and part of the southern section of the Buffel Park property, some smaller lots including the Kalari Trucking workshop and a small section of the Heritage Boarding Kennels and Cattery.

The southern section of the project site consists primarily of the operational Peak Downs mine between the Cherwell Creek diversion and Harrow Creek.

Large rural holdings of pastoral land surround the project site to the east, west and immediate north; and the operating BMA Peak Downs Mine is located to the south. There are no National Parks, State Forests or Nature Reserves in or around the vicinity of the project site. Key features of the project site are shown on **Figure 1**.

Land tenure boundaries, including mining tenements are presented in Figure 2.

## 1.3 Scope of Works, Objective and Methodology

The objective of this PSI was to identify potential and/or actual contamination within the Project site, in accordance with the *Draft Guidelines for the Assessment and Management of Contaminated Land in Queensland* (1998). To achieve this objective the following investigations were undertaken:

- a site history assessment, including a review of current and historic titles and aerial photographs and interviews with local land holders and Peak Downs Mine employees to identify historical activities that have had the potential to cause contamination of the site;
- identification of any areas listed on the Environmental Management Register (EMR) or Contaminated Land Register (CLR) under the Environmental Protection Act (1994);
- site inspection to assess of the environmental setting of sites and surrounding areas to identify potential sources and areas of site contamination; and
- preparation of a report detailing the investigations undertaken, the findings of the assessment, and a
  discussion of the findings including an outline of applicable further investigations and remediation
  options, where warranted.