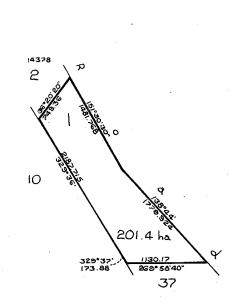

### Table 3-1 Current and Historical Titles: ML1775 MDLA 364 and MDLA366

| Lot No | Plan No  | Mining<br>Tenement<br>within the<br>project site | Owner / Lessee                                                                                                                                                                           | Property<br>Name/Mining<br>Area | Current Title                      | Title Details                                                                                                                                                                                                                                                                                                                                                                                                                                                                                                                                                                                                                                                                                                                                                                                                                                                                                                                                                                                                                                                                                                                             |
|--------|----------|--------------------------------------------------|------------------------------------------------------------------------------------------------------------------------------------------------------------------------------------------|---------------------------------|------------------------------------|-------------------------------------------------------------------------------------------------------------------------------------------------------------------------------------------------------------------------------------------------------------------------------------------------------------------------------------------------------------------------------------------------------------------------------------------------------------------------------------------------------------------------------------------------------------------------------------------------------------------------------------------------------------------------------------------------------------------------------------------------------------------------------------------------------------------------------------------------------------------------------------------------------------------------------------------------------------------------------------------------------------------------------------------------------------------------------------------------------------------------------------------|
| 16     | SP163605 | ML1775<br>And<br>MDLA364                         | BHP Coal Pty LTD UMAL Consolidated PTY LTD BHP Queensland Coal Investments PTY LTD QCT Mining PTY LTD QCT Investment PTY LTD QCT Resources PTY LTD Mitsubishi Development PTY LTD        | Horse Creek                     | Title 50513874 created: 26/08/2004 | Registered to current owner on 30/11/2005 Sec 14 A Notation No 601083730 cancelled by 709095065 the provisions of Section 147A of the Land Act 1962 – 1990 apply to the transfer of the whole or part of the land (31/12/1984) Easement No 601198349 was created on 14/12/1987 burdening the land to Utah Development Company, Mitsubishi Development Pty Ltd over easement A on CP GV80 under Section 285 of the Land Act. Easement No 601198350 was created on 14/12/1987 burdening the land to Utah Development Company, Mitsubishi Development Pty Ltd over easement F on CP GV77 under Section 285 of the Land Act. Easement No 601098887 was created on 30/05/1989 burdening the land to Lot 5 on RP616898 over easement B on RP620008. Lease No 709177539 was created on 30/11/2005 for Kalari Pty Ltd (Lease C on SP160222. Term 01/08/2003 – 31/07/2010. Amendment No 709177550 to lease 709177539 - 30/11/2005. Previous title 5036352 (created 01/10/2001) has been fully cancelled. Registration of title 50367352 was to Geoffrey Hornery and Sandra Hornery on 01/09/2001 and the land was registered as Lot 5 on SP135741. |
| 14     | SP163605 | ML1775                                           | BHP Coal Pty LTD  UMAL Consolidated PTY LTD  BHP Queensland Coal Investments PTY  LTD  QCT Mining PTY LTD  QCT Investment PTY LTD  QCT Resources PTY LTD  Mitsubishi Development PTY LTD |                                 | Title 50513873 created: 26/08/2004 | Registered to current owners on 30/11/2007 Rights and interests reserved to the Crown by Deed of Grant No. 30574181 (Lot 10 on CP GV303).  Easement No. 601198350 was created on 14/12/1987 burdening the Utah Development Company, Mitsubishi Development Company Pty Ltd over easement F on CP GV77 under Section 285 of the Land Act.  Previous title 5036352.  Lot 14 on SP16305 was created when Lot 5 on SP135741 was                                                                                                                                                                                                                                                                                                                                                                                                                                                                                                                                                                                                                                                                                                               |