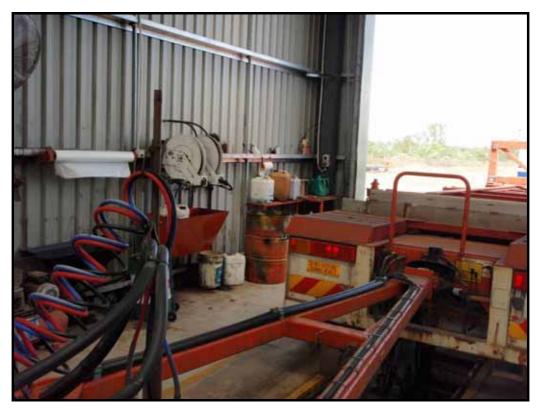

- The Kalari trucking workshop and yard has a number of activities with potential impacts to soil and groundwater;
- A set of cattle yards was identified as having potential impacts from pesticide use;
- An inhabited farmers cottage and shed has potential for impacts from fuel storage and pesticide use;
- A rifle range on the Horse Creek property may have potential lead impacts;
- Dragline transformer past and current locations on the Peak Downs Mine may have potential for petroleum and coolant oils impacts;
- Mobile fuel tanks used at the Peak Downs Mine may have potential for petroleum impacts to soils and water;
- Un-rehabilitated exploration drill pads on the Peak Downs Mine area; and
- Official and unofficial parking areas and waste off-load areas on the Peak Downs Mine.

- The Kalari Trucking workshop and yard (Lot 16 on SP163605) and the Heritage Boarding Kennels and Cattery (Lot 4 on RP884695) are located on the north-eastern section of the project site adjacent to the Moranbah Access Road;
- One inhabited homestead (Lot 14 on SP163605) and an inhabited cottage (Lot 13 on SP151669)
  with a cattle holding yard, are located within the project site. Both the homestead and cottage have
  self contained water supply and septic systems.