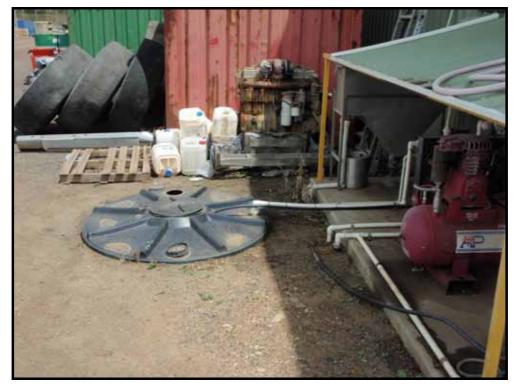

- The Kalari trucking workshop and yard has a number of activities with potential impacts to soil and groundwater;
- A set of cattle yards was identified as having potential impacts from pesticide use;
- An inhabited farmers cottage and shed has potential for impacts from fuel storage and pesticide use;
- A rifle range on the Horse Creek property may have potential lead impacts;
- Dragline transformer past and current locations on the Peak Downs Mine may have potential for petroleum and coolant oils impacts;
- Mobile fuel tanks used at the Peak Downs Mine may have potential for petroleum impacts to soils and water;
- Un-rehabilitated exploration drill pads on the Peak Downs Mine area; and
- Official and unofficial parking areas and waste off-load areas on the Peak Downs Mine.

Limited soil samples have been collected for analysis at locations where it would appear leaks or spills have occurred beneath mobile plant on the mining lease. These have been analysed for heavy metals, TPH, BTEX, PAH/Phenols and PCBs.