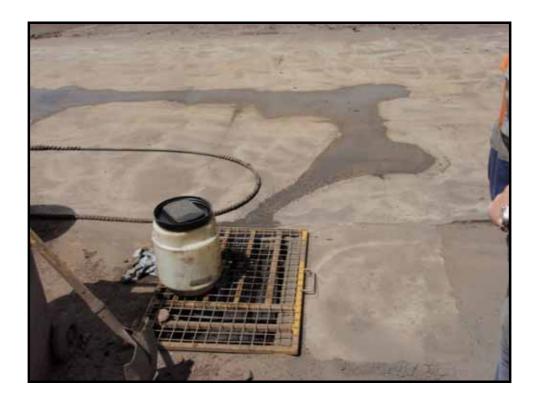

mg/kg | ne | ne    | <2    | <4.6 | <3.9 |
| Phenol                            | 0.5 | mg/kg | ne | 42500 | <0.5  | <2.3 | <1.9 |
| Polychlorinated Biphenyls         |     |       |    |       |       |      |      |
| Polychlorinated biphenyls         | 0.1 | mg/kg | ne | ne    | <4.96 | -    | -    |

Exceeds the Queensland Environmental Protection Agency 1998 Environmental Investigation Levels

Exceeds the National Environment Protection Council 1999 Health-based Investigation Levels - Commercial/Industrial

|         | CAVAL RIDGE, CONTAMINATED LAND PRELIMINARY SITE INVESTIGATION |
|---------|---------------------------------------------------------------|
| Figures |                                                               |













Plate 1 Truck washing pad - Kalari Yard





Plate 2 Wash down sediment trap - Kalari Yard



Plate 3 Maintenance Pit - Kalari Yard



Plate 4 In-ground Waste Oily Water/sediment tank - Kalari Yard





Plate 5 Paints and storage room - Kalari Yard Cattle yard and shed - Lot 13 on SP 151669



Plate 6 Rinsed Chemical Containers - Kalari Yard





Plate 7 Empty Chemical Containers - Kalari Yard



Plate 8 Empty Chemical containers and Equipment - Kalari Yard





Plate 9 Empty Fuel Containers - Kalari Yard



Plate 10 Waste Oily Rags and filters - Kalari Yard





Plate 11 Waste Skips - Kalari Yard



Plate 12 Oils storage and Lubrication room – Kalari Yard





Plate 13 Permanent shipping containers – Kalari Yard



Plate 14 Potential Detergent spill, Wash down area - Kalari Yard





Plate 15 Lubrication Room - Kalari Yard



Pl