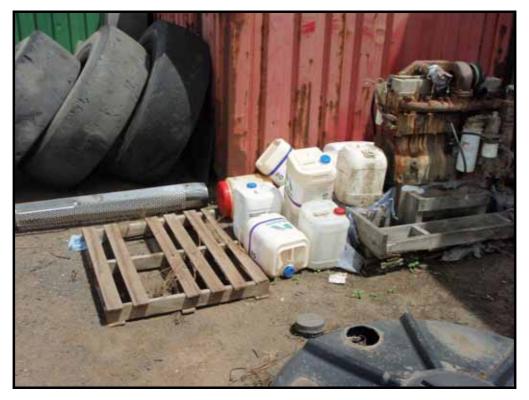

- The Kalari trucking workshop and yard has a number of activities with potential impacts to soil and groundwater;
- A set of cattle yards was identified as having potential impacts from pesticide use;
- An inhabited farmers cottage and shed has potential for impacts from fuel storage and pesticide use;
- A rifle range on the Horse Creek property may have potential lead impacts;
- Dragline transformer past and current locations on the Peak Downs Mine may have potential for petroleum and coolant oils impacts;
- Mobile fuel tanks used at the Peak Downs Mine may have potential for petroleum impacts to soils and water;
- Un-rehabilitated exploration drill pads on the Peak Downs Mine area; and
- Official and unofficial parking areas and waste off-load areas on the Peak Downs Mine.

Limited soil samples have been collected for analysis at locations where it would appear leaks or spills have occurred beneath mobile plant on the mining lease. These have been analysed for heavy metals, TPH, BTEX, PAH/Phenols and PCBs.