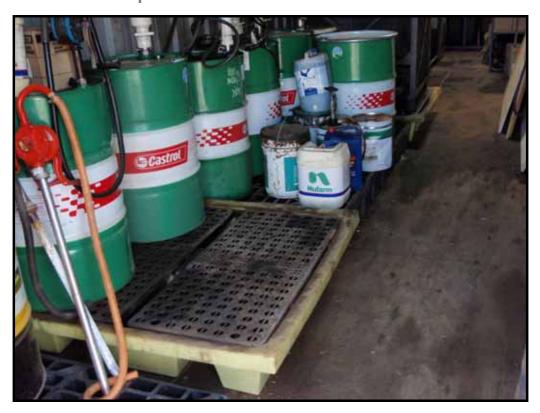

## **Tables, Figures, Plates & Appendices**

| Tables    |                                                                                  |       |
|-----------|----------------------------------------------------------------------------------|-------|
| Table 3-1 | Current and Historical Titles: ML1775 MDLA 364 and MDLA366                       | 3-2   |
| Table 3-2 | Historical Aerial Photograph Survey                                              | 3-12  |
| Table 7-1 | Applicable Soil Investigation Levels                                             | 7-3   |
| Figures   |                                                                                  |       |
| Figure 1  | Project site                                                                     |       |
| Figure 2  | Land Tenure                                                                      |       |
| Figure 3  | Areas of Potential Contamination                                                 |       |
| Figure 4  | Potential Contamination Locations affected by Mining Plan                        |       |
| Plates    |                                                                                  |       |
| Plate 1   | Truck washing pad - Kalari Yard                                                  | 10-4  |
| Plate 2   | Wash down sediment trap - Kalari Yard                                            | 10-5  |
| Plate 3   | Maintenance Pit - Kalari Yard                                                    | 10-5  |
| Plate 4   | In-ground Waste Oily Water/sediment tank - Kalari Yard                           | 10-5  |
| Plate 5   | Paints and storage room - Kalari Yard Cattle yard and shed - Lot 13 on SP 151669 | 10-6  |
| Plate 6   | Rinsed Chemical Containers - Kalari Yard                                         | 10-6  |
| Plate 7   | Empty Chemical Containers - Kalari Yard                                          | 10-7  |
| Plate 8   | Empty Chemical containers and Equipment - Kalari Yard                            | 10-7  |
| Plate 9   | Empty Fuel Containers - Kalari Yard                                              | 10-8  |
| Plate 10  | Waste Oily Rags and filters - Kalari Yard                                        | 10-8  |
| Plate 11  | Waste Skips - Kalari Yard                                                        | 10-9  |
| Plate 12  | Oils storage and Lubrication room – Kalari Yard                                  | 10-9  |
| Plate 13  | Permanent shipping containers – Kalari Yard                                      | 10-10 |
| Plate 14  | Potential Detergent spill, Wash down area - Kalari Yard                          | 10-10 |
| Plate 15  | Lubrication Room - Kalari Yard                                                   | 10-11 |
| Plate 16  | Workbench and lubrication filling - Kalari Yard                                  | 10-11 |
| Plate 17  | Parts washer - Kalari Yard                                                       | 10-12 |
| Plate 18  | Soil stockpile at gate – Kalari Yard                                             | 10-12 |
| Plate 19  | View of Cattle Yards, looking north-west                                         | 10-13 |
| Plate 20  | View from within the Cattle Yards, looking north                                 | 10-13 |
| Plate 21  | Off-cuts at sawmill location                                                     | 10-14 |
| Plata 22  | RRO Dit at the Difle Pange                                                       | 10 14 |

## **Tables, Figures, Plates & Appendices**

| Plate 23 | Targets at the Rifle Range                                      | . 10-15 |
|----------|-----------------------------------------------------------------|---------|
| Plate 24 | Chemicals used in Farmers shed at Cattle Yards                  | . 10-15 |
| Plate 25 | Fuels used at Farmers shed at Cattle Yards                      | . 10-16 |
| Plate 26 | Gravel pit looking south                                        | . 10-16 |
| Plate 27 | Mobile Dragline Transformer - Peak Downs Mine                   | . 10-17 |
| Plate 28 | Oily Staining on Spigot on Transformer – Peak Downs Mine        | . 10-17 |
| Plate 29 | Oily Staining on Windings case on Transformer – Peak Downs Mine | . 10-18 |
| Plate 30 | Oily stain under Transformer TSS01 – Peak Downs Mine            | . 10-18 |
| Plate 31 | Diesel Fuel tank at 11North Pit –Peak Downs Mine                | . 10-19 |
| Plate 32 | Staining on tank fill point – Peak Downs Mine                   | . 10-19 |
| Plate 33 | Staining on tank skids – Peak Downs Mine                        | . 10-20 |
| Plate 34 | Mobile fuel tank and pump – Peak Downs Mine                     | . 10-20 |
| Plate 35 | Toilet facility - Peak Downs Mine                               | . 10-21 |
| Plate 36 | Drill water sumps - Peak Downs Mine                             | . 10-21 |
| Plate 37 | Waste area/Parking area – Peak Downs Mine                       | . 10-22 |
| Plate 38 | Coal fines and rainwater at parking area - Peak Downs Mine      | . 10-22 |
| Plate 39 | Coal fines and gravel at parking area - Peak Downs Mine         | . 10-23 |