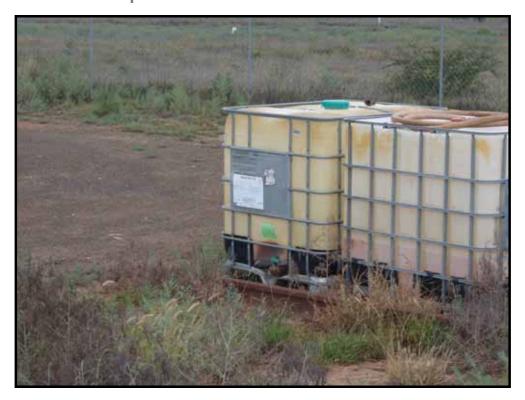

- The Kalari trucking workshop and yard has a number of activities with potential impacts to soil and groundwater;
- A set of cattle yards was identified as having potential impacts from pesticide use;
- An inhabited farmers cottage and shed has potential for impacts from fuel storage and pesticide use;
- A rifle range on the Horse Creek property may have potential lead impacts;
- Dragline transformer past and current locations on the Peak Downs Mine may have potential for petroleum and coolant oils impacts;
- Mobile fuel tanks used at the Peak Downs Mine may have potential for petroleum impacts to soils and water;
- Un-rehabilitated exploration drill pads on the Peak Downs Mine area; and
- Official and unofficial parking areas and waste off-load areas on the Peak Downs Mine.

Limited soil samples have been collected for analysis at locations where it would appear leaks or spills have occurred beneath mobile plant on the mining lease. These have been analysed for heavy metals, TPH, BTEX, PAH/Phenols and PCBs.