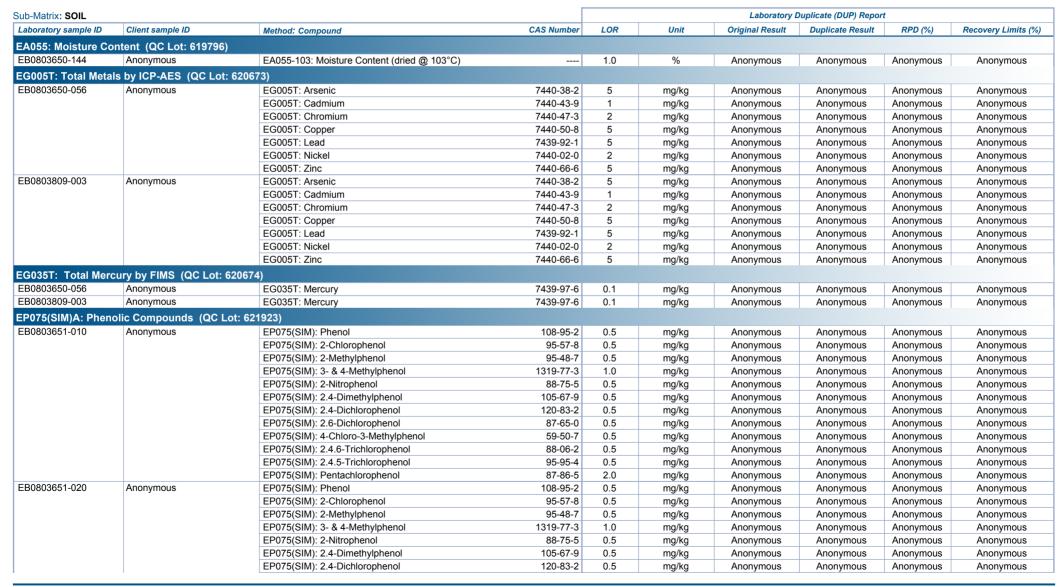

Limited soil samples have been collected for analysis at locations where it would appear leaks or spills have occurred beneath mobile plant on the mining lease. These have been analysed for heavy metals, TPH, BTEX, PAH/Phenols and PCBs.