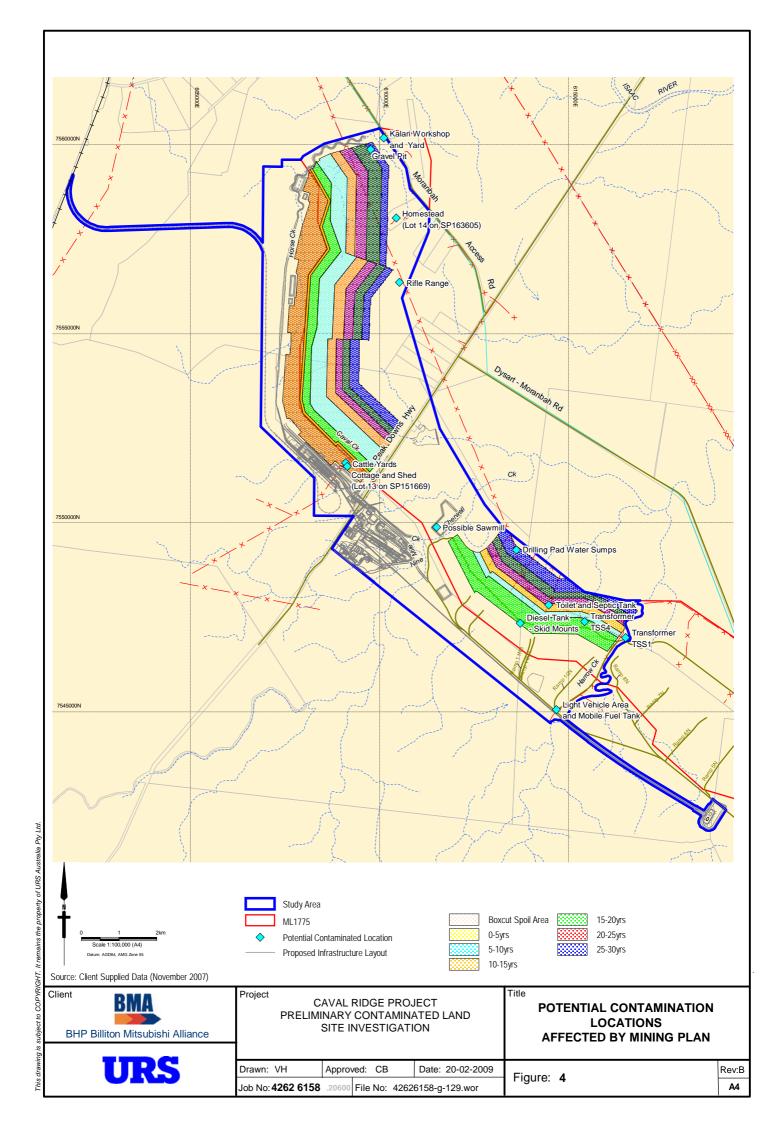

### 2.1.2 Proposed Development

URS understands BMA wishes to develop an open Cut Coal mine with associated access, coal washing facility and rail loop. **Figure 4** shows the location of infrastructure and the development plan over the life of the proposed mine. Further information about the proposal may be found in the Caval Ridge Mine Environmental Impact Statement (URS, 2008).