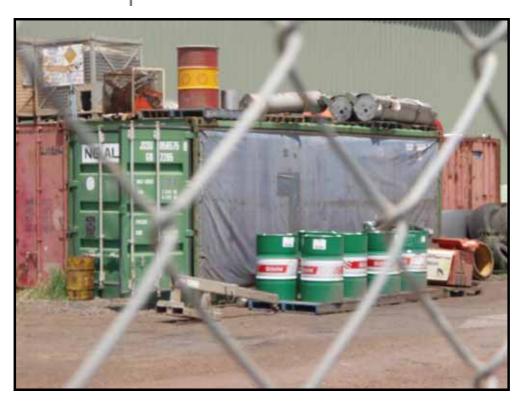

## **Tables, Figures, Plates & Appendices**

| Tables    |                                                                                  |       |
|-----------|----------------------------------------------------------------------------------|-------|
| Table 3-1 | Current and Historical Titles: ML1775 MDLA 364 and MDLA366                       | 3-2   |
| Table 3-2 | Historical Aerial Photograph Survey                                              | 3-12  |
| Table 7-1 | Applicable Soil Investigation Levels                                             | 7-3   |
| Figures   |                                                                                  |       |
| Figure 1  | Project site                                                                     |       |
| Figure 2  | Land Tenure                                                                      |       |
| Figure 3  | Areas of Potential Contamination                                                 |       |
| Figure 4  | Potential Contamination Locations affected by Mining Plan                        |       |
| Plates    |                                                                                  |       |
| Plate 1   | Truck washing pad - Kalari Yard                                                  | 10-4  |
| Plate 2   | Wash down sediment trap - Kalari Yard                                            | 10-5  |
| Plate 3   | Maintenance Pit - Kalari Yard                                                    | 10-5  |
| Plate 4   | In-ground Waste Oily Water/sediment tank - Kalari Yard                           | 10-5  |
| Plate 5   | Paints and storage room - Kalari Yard Cattle yard and shed - Lot 13 on SP 151669 | 10-6  |
| Plate 6   | Rinsed Chemical Containers - Kalari Yard                                         | 10-6  |
| Plate 7   | Empty Chemical Containers - Kalari Yard                                          | 10-7  |
| Plate 8   | Empty Chemical containers and Equipment - Kalari Yard                            | 10-7  |
| Plate 9   | Empty Fuel Containers - Kalari Yard                                              | 10-8  |
| Plate 10  | Waste Oily Rags and filters - Kalari Yard                                        | 10-8  |
| Plate 11  | Waste Skips - Kalari Yard                                                        | 10-9  |
| Plate 12  | Oils storage and Lubrication room – Kalari Yard                                  | 10-9  |
| Plate 13  | Permanent shipping containers – Kalari Yard                                      | 10-10 |
| Plate 14  | Potential Detergent spill, Wash down area - Kalari Yard                          | 10-10 |
| Plate 15  | Lubrication Room - Kalari Yard                                                   | 10-11 |
| Plate 16  | Workbench and lubrication filling - Kalari Yard                                  | 10-11 |
| Plate 17  | Parts washer - Kalari Yard                                                       | 10-12 |
| Plate 18  | Soil stockpile at gate – Kalari Yard                                             | 10-12 |
| Plate 19  | View of Cattle Yards, looking north-west                                         | 10-13 |
| Plate 20  | View from within the Cattle Yards, looking north                                 | 10-13 |
| Plate 21  | Off-cuts at sawmill location                                                     | 10-14 |
| Plata 22  | RRO Dit at the Difle Pange                                                       | 10 14 |

## **Tables, Figures, Plates & Appendices**

| Plate 23 | Targets at the Rifle Range                                      | . 10-15 |
|----------|-----------------------------------------------------------------|---------|
| Plate 24 | Chemicals used in Farmers shed at Cattle Yards                  | . 10-15 |
| Plate 25 | Fuels used at Farmers shed at Cattle Yards                      | . 10-16 |
| Plate 26 | Gravel pit looking south                                        | . 10-16 |
| Plate 27 | Mobile Dragline Transformer - Peak Downs Mine                   | . 10-17 |
| Plate 28 | Oily Staining on Spigot on Transformer – Peak Downs Mine        | . 10-17 |
| Plate 29 | Oily Staining on Windings case on Transformer – Peak Downs Mine | . 10-18 |
| Plate 30 | Oily stain under Transformer TSS01 – Peak Downs Mine            | . 10-18 |
| Plate 31 | Diesel Fuel tank at 11North Pit –Peak Downs Mine                | . 10-19 |
| Plate 32 | Staining on tank fill point – Peak Downs Mine                   | . 10-19 |
| Plate 33 | Staining on tank skids – Peak Downs Mine                        | . 10-20 |
| Plate 34 | Mobile fuel tank and pump – Peak Downs Mine                     | . 10-20 |
| Plate 35 | Toilet facility - Peak Downs Mine                               | . 10-21 |
| Plate 36 | Drill water sumps - Peak Downs Mine                             | . 10-21 |
| Plate 37 | Waste area/Parking area – Peak Downs Mine                       | . 10-22 |
| Plate 38 | Coal fines and rainwater at parking area - Peak Downs Mine      | . 10-22 |
| Plate 39 | Coal fines and gravel at parking area - Peak Downs Mine         | . 10-23 |