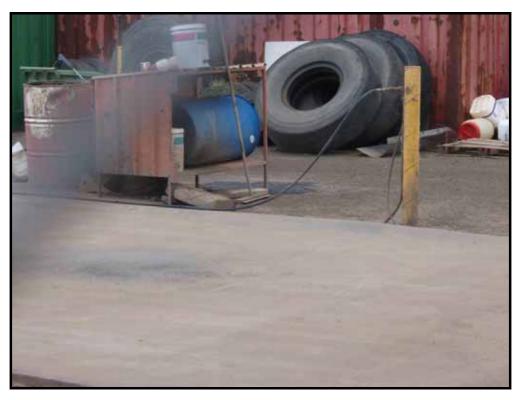

| Pentachlorophenol                 | 0.5 | mg/kg | ne | ne    | <2    | <4.6 | <3.9 |
| Phenol                            | 0.5 | mg/kg | ne | 42500 | <0.5  | <2.3 | <1.9 |
| Polychlorinated Biphenyls         |     |       |    |       |       |      |      |
| Polychlorinated biphenyls         | 0.1 | mg/kg | ne | ne    | <4.96 | -    | -    |

Exceeds the Queensland Environmental Protection Agency 1998 Environmental Investigation Levels

Exceeds the National Environment Protection Council 1999 Health-based Investigation Levels - Commercial/Industrial

|         | CAVAL RIDGE, CONTAMINATED LAND PRELIMINARY SITE INVESTIGATION |
|---------|---------------------------------------------------------------|
| Figures |                                                               |













Plate 1 Truck washing pad - Kalari Yard





Plate 2 Wash down sediment trap - Kalari Yard



Plate 3 Maintenance Pit - Kalari Yard



Plate 4 In-ground Waste Oily Water/sediment tank - Kalari Yard





Plate 5 Paints and storage room - Kalari Yard Cattle yard and shed - Lot 13 on SP 151669



Plate 6 Rinsed Chemical Containers - Kalari Yard





Plate 7 Empty Chemical Containers - Kalari Yard



Plate 8 Empty Chemical containers and Equipment - Kalari Yard





Plate 9 Empty Fuel Containers - Kalari Yard



Plate 10 Waste Oily Rags and filters - Kalari Yard





Plate 11 Waste Skips - Kalari Yard



Plate 12 Oils storage and Lubrication room – Kalari Yard





Plate 13 Permanent shipping containers – Kalari Yard



Plate 14 Potential Detergent spill, Wash down area - Kalari Yard





Pl