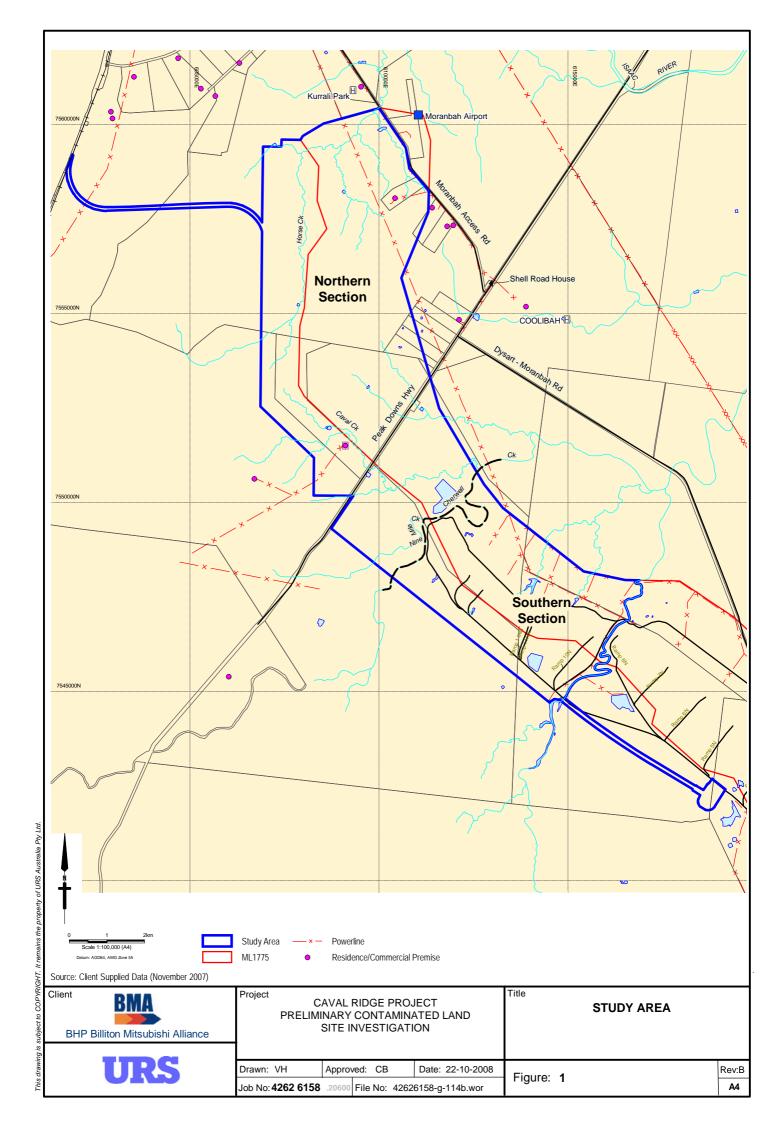

### 1.1 Purpose

As part of the Baseline Environmental Study for the Caval Ridge Project, URS Australia Pty Ltd (URS) was commissioned by BHP Billiton Mitsubishi Alliance Coal Operations Pty Ltd (BMA) to undertake a Preliminary Contaminated Land Site Investigation (PSI) to evaluate the potential for contaminated land within the Caval Ridge Project site (project site), shown in **Figure 1**.

- Northern section grazing, small commercial businesses and mine exploration; and
- Southern sections mining and exploration activities.

Each of these sections has a different history of potentially contaminating activities. **Figure 1** shows the boundaries of the northern and southern sections as assessed in this report.

The southern section of the project site consists primarily of the operational Peak Downs mine between the Cherwell Creek diversion and Harrow Creek.

Large rural holdings of pastoral land surround the project site to the east, west and immediate north; and the operating BMA Peak Downs Mine is located to the south. There are no National Parks, State Forests or Nature Reserves in or around the vicinity of the project site. Key features of the project site are shown on **Figure 1**.

Land tenure boundaries, including mining tenements are presented in Figure 2.