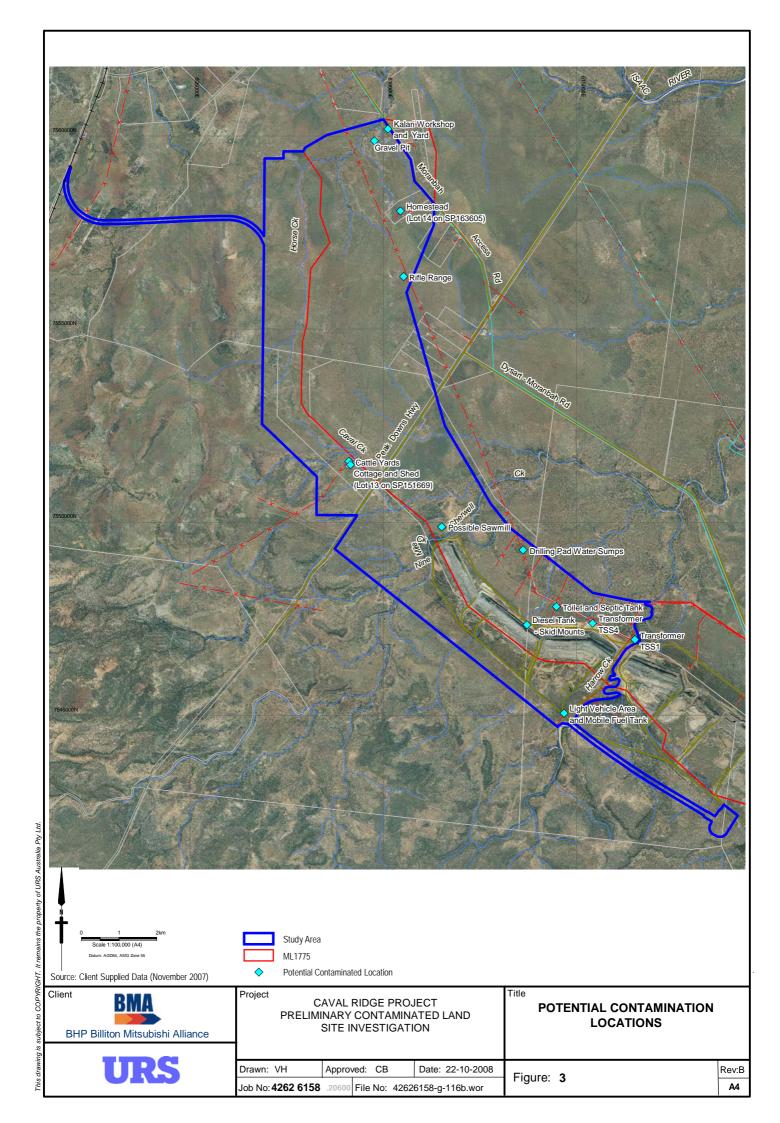

Site visits were conducted by URS in December 2007 and April 2008 to inspect a number of areas indicated as possible areas of concern from the site history review and interviews conducted with Peak Downs Mine personnel and local landholders. A number of specific sites were noted as potential areas of concern within the larger project site:

- The Kalari trucking workshop and yard has a number of activities with potential impacts to soil and groundwater;
- A set of cattle yards was identified as having potential impacts from pesticide use;
- An inhabited farmers cottage and shed has potential for impacts from fuel storage and pesticide use;
- A rifle range on the Horse Creek property may have potential lead impacts;
- Dragline transformer past and current locations on the Peak Downs Mine may have potential for petroleum and coolant oils impacts;
- Mobile fuel tanks used at the Peak Downs Mine may have potential for petroleum impacts to soils and water;
- Un-rehabilitated exploration drill pads on the Peak Downs Mine area; and
- Official and unofficial parking areas and waste off-load areas on the Peak Downs Mine.

- The Kalari Trucking workshop and yard (Lot 16 on SP163605) and the Heritage Boarding Kennels and Cattery (Lot 4 on RP884695) are located on the north-eastern section of the project site adjacent to the Moranbah Access Road;
- One inhabited homestead (Lot 14 on SP163605) and an inhabited cottage (Lot 13 on SP151669)
  with a cattle holding yard, are located within the project site. Both the homestead and cottage have
  self contained water supply and septic systems.

Moranbah airport is located approximately 200 metres to the north-east of the project site (Lot 17 on GV130). The airport consists of a runway, small aircraft fuelling depot with above-ground tanks, a small reception building and a toilet block with septic tank. The airport is within the boundaries of ML1775 but is not included in the project site for Caval Ridge.

The southern section of the project site comprises the northern three pits of the operational Peak Downs Mine and the associated infrastructure. This area contains 10 North, 11 North and 12 North ramps and haul road and is collectively known as the Heyford pit. The area has not been actively worked for a number of years although some overburden removal and blasting works have recommenced in 2008.

### 2.1.2 Proposed Development

URS understands BMA wishes to develop an open Cut Coal mine with associated access, coal washing facility and rail loop. **Figure 4** shows the location of infrastructure and the development plan over the life of the proposed mine. Further information about the proposal may be found in the Caval Ridge Mine Environmental Impact Statement (URS, 2008).