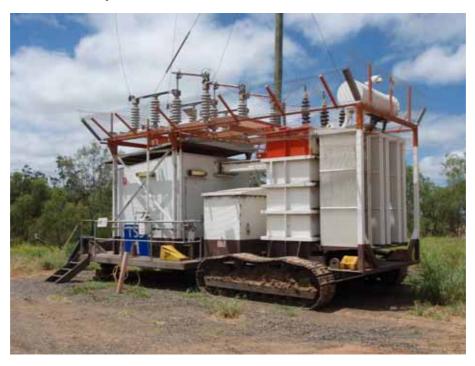

- The Kalari trucking workshop and yard has a number of activities with potential impacts to soil and groundwater;
- A set of cattle yards was identified as having potential impacts from pesticide use;
- An inhabited farmers cottage and shed has potential for impacts from fuel storage and pesticide use;
- A rifle range on the Horse Creek property may have potential lead impacts;
- Dragline transformer past and current locations on the Peak Downs Mine may have potential for petroleum and coolant oils impacts;
- Mobile fuel tanks used at the Peak Downs Mine may have potential for petroleum impacts to soils and water;
- Un-rehabilitated exploration drill pads on the Peak Downs Mine area; and
- Official and unofficial parking areas and waste off-load areas on the Peak Downs Mine.

## **Executive Summary**

Analysis of limited soil samples collected from beneath an identified mobile transformer and mobile fuel tank indicate probable diesel fuel spills that occurred historically. Characterisation of the vertical and lateral extent of these impacts should be determined with consideration of the intended land use for the duration of the project (e.g. continuing hydrocarbon storage) and intended land use at end of mine life. Where contamination is identified prior to, or following, use of land, on-site remedial works should be conducted based on the intended land use.