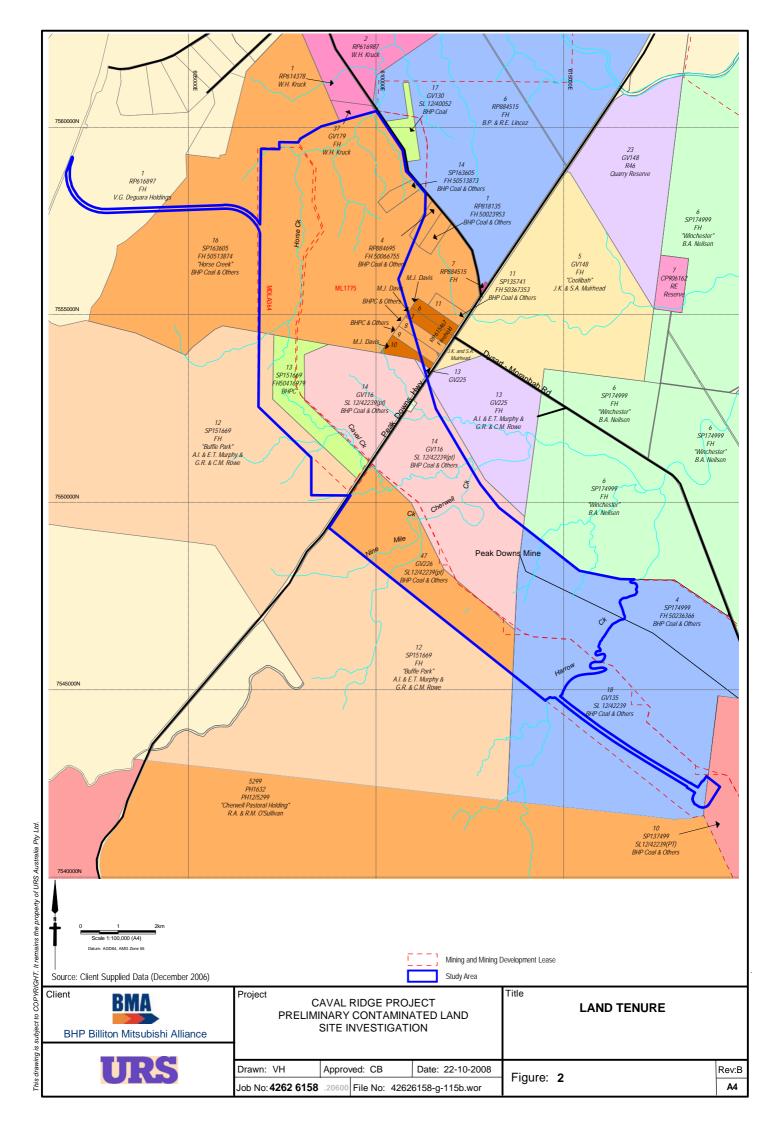

Land tenure boundaries, including mining tenements are presented in Figure 2.

Figure 2 shows the land use and land tenure details for the affected properties.