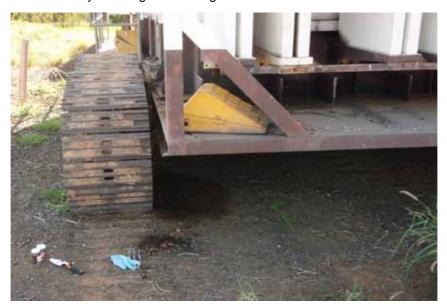

| CAVAL  | RIDGE,          | CONTAMINATED | LAND | PRELIMINARY | SITE |
|--------|-----------------|--------------|------|-------------|------|
| INVEST | <b>FIGATIOI</b> | N            |      |             |      |

## Section 1 Introduction

partially-cleared pastoral land. The southern section incorporates the northern-most pits of the Peak Downs Mine and includes land used for mining infrastructure. Moranbah Township is located approximately 6 km to the north of the project site.

The northern section of the project site primarily consists of the Horse Creek property and the eastern and part of the southern section of the Buffel Park property, some smaller lots including the Kalari Trucking workshop and a small section of the Heritage Boarding Kennels and Cattery.

The southern section of the project site consists primarily of the operational Peak Downs mine between the Cherwell Creek diversion and Harrow Creek.

Large rural holdings of pastoral land surround the project site to the east, west and immediate north; and the operating BMA Peak Downs Mine is located to the south. There are no National Parks, State Forests or Nature Reserves in or around the vicinity of the project site. Key features of the project site are shown on **Figure 1**.

Land tenure boundaries, including mining tenements are presented in Figure 2.

## 1.3 Scope of Works, Objective and Methodology

The objective of this PSI was to identify potential and/or actual contamination within the Project site, in accordance with the *Draft Guidelines for the Assessment and Management of Contaminated Land in Queensland* (1998). To achieve this objective the following investigations were undertaken:

- a site history assessment, including a review of current and historic titles and aerial photographs and interviews with local land holders and Peak Downs Mine employees to identify historical activities that have had the potential to cause contamination of the site;
- identification of any areas listed on the Environmental Management Register (EMR) or Contaminated Land Register (CLR) under the Environmental Protection Act (1994);
- site inspection to assess of the environmental setting of sites and surrounding areas to identify potential sources and areas of site contamination; and
- preparation of a report detailing the investigations undertaken, the findings of the assessment, and a
  discussion of the findings including an outline of applicable further investigations and remediation
  options, where warranted.