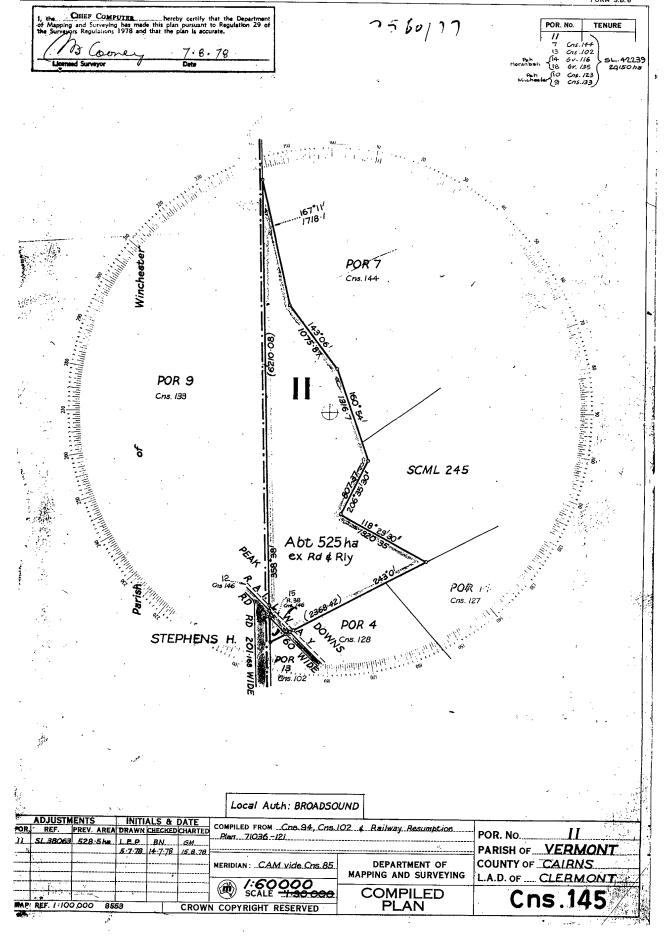

### Table 3-1 Current and Historical Titles: ML1775 MDLA 364 and MDLA366

| Lot No | Plan No  | Mining<br>Tenement<br>within the<br>project site | Owner / Lessee                                                                                                                                                                           | Property<br>Name/Mining<br>Area | Current Title                      | Title Details                                                                                                                                                                                                                                                                                                                                                                                                                                                                                                                                                                                                                                                                                                                                                                                                                                                                                                                                                                                                                                                                                                                             |
|--------|----------|--------------------------------------------------|------------------------------------------------------------------------------------------------------------------------------------------------------------------------------------------|---------------------------------|------------------------------------|-------------------------------------------------------------------------------------------------------------------------------------------------------------------------------------------------------------------------------------------------------------------------------------------------------------------------------------------------------------------------------------------------------------------------------------------------------------------------------------------------------------------------------------------------------------------------------------------------------------------------------------------------------------------------------------------------------------------------------------------------------------------------------------------------------------------------------------------------------------------------------------------------------------------------------------------------------------------------------------------------------------------------------------------------------------------------------------------------------------------------------------------|
| 16     | SP163605 | ML1775<br>And<br>MDLA364                         | BHP Coal Pty LTD UMAL Consolidated PTY LTD BHP Queensland Coal Investments PTY LTD QCT Mining PTY LTD QCT Investment PTY LTD QCT Resources PTY LTD Mitsubishi Development PTY LTD        | Horse Creek                     | Title 50513874 created: 26/08/2004 | Registered to current owner on 30/11/2005 Sec 14 A Notation No 601083730 cancelled by 709095065 the provisions of Section 147A of the Land Act 1962 – 1990 apply to the transfer of the whole or part of the land (31/12/1984) Easement No 601198349 was created on 14/12/1987 burdening the land to Utah Development Company, Mitsubishi Development Pty Ltd over easement A on CP GV80 under Section 285 of the Land Act. Easement No 601198350 was created on 14/12/1987 burdening the land to Utah Development Company, Mitsubishi Development Pty Ltd over easement F on CP GV77 under Section 285 of the Land Act. Easement No 601098887 was created on 30/05/1989 burdening the land to Lot 5 on RP616898 over easement B on RP620008. Lease No 709177539 was created on 30/11/2005 for Kalari Pty Ltd (Lease C on SP160222. Term 01/08/2003 – 31/07/2010. Amendment No 709177550 to lease 709177539 - 30/11/2005. Previous title 5036352 (created 01/10/2001) has been fully cancelled. Registration of title 50367352 was to Geoffrey Hornery and Sandra Hornery on 01/09/2001 and the land was registered as Lot 5 on SP135741. |
| 14     | SP163605 | ML1775                                           | BHP Coal Pty LTD  UMAL Consolidated PTY LTD  BHP Queensland Coal Investments PTY  LTD  QCT Mining PTY LTD  QCT Investment PTY LTD  QCT Resources PTY LTD  Mitsubishi Development PTY LTD |                                 | Title 50513873 created: 26/08/2004 | Registered to current owners on 30/11/2007 Rights and interests reserved to the Crown by Deed of Grant No. 30574181 (Lot 10 on CP GV303).  Easement No. 601198350 was created on 14/12/1987 burdening the Utah Development Company, Mitsubishi Development Company Pty Ltd over easement F on CP GV77 under Section 285 of the Land Act.  Previous title 5036352.  Lot 14 on SP16305 was created when Lot 5 on SP135741 was                                                                                                                                                                                                                                                                                                                                                                                                                                                                                                                                                                                                                                                                                                               |

| Lot No | Plan No  | Mining<br>Tenement<br>within the<br>project site | Owner / Lessee                                                                                                                    | Property<br>Name/Mining<br>Area | Current Title                                    | Title Details                                                                                                                                                                                                                                                                                                                                                                                                                                                                                                                                                                                                                                                                                     |
|--------|----------|--------------------------------------------------|-----------------------------------------------------------------------------------------------------------------------------------|---------------------------------|--------------------------------------------------|---------------------------------------------------------------------------------------------------------------------------------------------------------------------------------------------------------------------------------------------------------------------------------------------------------------------------------------------------------------------------------------------------------------------------------------------------------------------------------------------------------------------------------------------------------------------------------------------------------------------------------------------------------------------------------------------------|
|        |          |                                                  | QCT Resources PTY LTD Mitsubishi Development PTY LTD                                                                              |                                 |                                                  | Previous title 30578009, Title Vol. C 580 Fol 8 was registered to Thomas Deguara, Victor Deguara and Gerard Deguara on 6/04/1988 Geoffrey Hornery and Julie Hornery were registered on 25/11/1988                                                                                                                                                                                                                                                                                                                                                                                                                                                                                                 |
| 10     | RP615467 | ML1775                                           | Maxwell John Davis                                                                                                                |                                 | Title 30580011 created 06/04/1988                | Date not provided for the registration of the current owner. Rights and interests reserved to the Crown by Deed of grant No. 30574181 (Lot 10 on CP GV303). Previous title 30578009 Title Vol. C 580 Fol 8 was registered to Thomas Deguara, Victor Deguara and Gerard Deguara on 6/04/1988 Maxwell Davis was the registered owner on 08/11/1988                                                                                                                                                                                                                                                                                                                                                  |
| 13     | GV225    | ML1775                                           | Alison Murphy Edward Murphy, Glenda Rowe Casimir (Mark) Rowe                                                                      |                                 | Title 30563082 created 03/09/1986                | Rights and interests reserved to the Crown by Deed of grant No. 30574181 (Lot 13 on CP GV225).  Sec 147A (of the Land Act 1962-1986) Notation No 601083730 (13/12/1984) to transfer the whole or part of the land.  Title was transferred to current owners on 29/09/1993.  Easement in Gross No 601334226 was created on 12/09/1986 burdening the land to portions 14 and 18 in the parish of Moranbah, portions 10 and 9 in the parish of Winchester and portions 7, 11 and 13 in the parish of Vermont over easement C on CP GV80 under the Land Act.  Previous registration No Vol. C 563 Fol 82 was registered to William Murphy, Alison Murphy, Edward Murphy and Glenda Rowe on 03/09/1986 |
| 14     | GV116    | ML1775<br>and<br>MDLA366                         | BHP Coal Pty LTD  UMAL Consolidated PTY LTD  BHP Queensland Coal Investments PTY  LTD  QCT Mining PTY LTD  QCT Investment PTY LTD |                                 | Included in title 17560077<br>created 21/10/1995 | Incorporated in SL12/42239. SL 12/42239 was granted for Industrial (coal mining) and has a term of 30 years (01/01/1979 – 31/12/2009) Conditions under the lease are provided in Appendix A. Encumbrances Sub lease No 602809097 (17/03/1982 – 30/12/2010). Sublessees:                                                                                                                                                                                                                                                                                                                                                                                                                           |

| Lot No | Plan No | Mining<br>Tenement<br>within the<br>project site | Owner / Lessee                                                                                                                                                                           | Property<br>Name/Mining<br>Area | Current Title                                 | Title Details                                                                                                                                                                                                                                                                                                                                                                                                                                                                                                                                                                                                                                                                                                                                                                                                                                                                                                                                                                                                                             |
|--------|---------|--------------------------------------------------|------------------------------------------------------------------------------------------------------------------------------------------------------------------------------------------|---------------------------------|-----------------------------------------------|-------------------------------------------------------------------------------------------------------------------------------------------------------------------------------------------------------------------------------------------------------------------------------------------------------------------------------------------------------------------------------------------------------------------------------------------------------------------------------------------------------------------------------------------------------------------------------------------------------------------------------------------------------------------------------------------------------------------------------------------------------------------------------------------------------------------------------------------------------------------------------------------------------------------------------------------------------------------------------------------------------------------------------------------|
|        |         |                                                  | QCT Resources PTY LTD Mitsubishi Development PTY LTD                                                                                                                                     |                                 |                                               | William Murphy and Alison Murphy, Joint Tenants Inter SE ½ Edward Murphy and Glenda Rowe over part Sub lease No 602809098 (23/08/1983 – 30/12/2010) Sub lessee Australian Telecommunications Commission over part Easement No 602809098 was created on 30/031984 the within described holding derives a benefit from each of the servient tenements as were created pursuant to registered in gross easements Nos A783, A800, A803, A805, A813, A814, A815, A818, A819, A820, A821, A827, A850, A851, A1022, A1057, A1099, A1130, A1132, A1268, A1271 and A1496. Sub lease No 705807943 created 19/07/2002 for Australian Nitrates Pty Ltd of part of the land. Sub lease No 705893942 (sub lease 705807943) was created on 23/08/2002 for Kalari Pty Ltd. Sub lease No 706811928 was created n 21/07/2003 for Dyno Nobel Asia Pacific Limited as part of the land. Several notices under the vegetation Management Act 1999 and the Water Act 2000 are listed under the Administrative Advices (refer to Appendix A for further details) |
| 18     | GV135   | ML1775<br>and<br>MDLA366                         | BHP Coal Pty LTD  UMAL Consolidated PTY LTD  BHP Queensland Coal Investments PTY  LTD  QCT Mining PTY LTD  QCT Investment PTY LTD  QCT Resources PTY LTD  Mitsubishi Development PTY LTD | Peak Downs<br>Mine              | Included in title 17560077 created 21/10/1995 | Incorporated in SL12/42239. SL 12/42239 was granted for Industrial (coal mining) and has a term of 30 years (01/01/1979 – 31/12/2009) Conditions under the lease are provided in Appendix A. Encumbrances Sub lease No 602809097 (17/03/1982 – 30/12/2010). Sublessees: William Murphy and Alison Murphy, Joint Tenants Inter SE ½ Edward Murphy and Glenda Rowe over part                                                                                                                                                                                                                                                                                                                                                                                                                                                                                                                                                                                                                                                                |