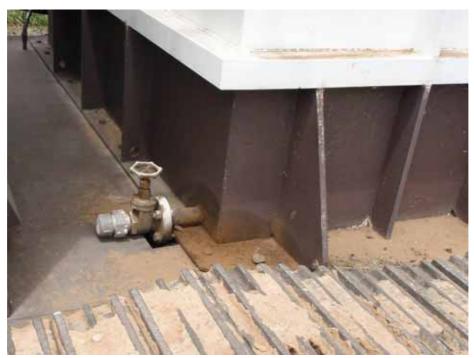

| CAVAL  | RIDGE,          | CONTAMINATED | LAND | PRELIMINARY | SITE |
|--------|-----------------|--------------|------|-------------|------|
| INVEST | <b>FIGATIOI</b> | N            |      |             |      |

## Section 1 Introduction

partially-cleared pastoral land. The southern section incorporates the northern-most pits of the Peak Downs Mine and includes land used for mining infrastructure. Moranbah Township is located approximately 6 km to the north of the project site.

The northern section of the project site primarily consists of the Horse Creek property and the eastern and part of the southern section of the Buffel Park property, some smaller lots including the Kalari Trucking workshop and a small section of the Heritage Boarding Kennels and Cattery.

The southern section of the project site consists primarily of the operational Peak Downs mine between the Cherwell Creek diversion and Harrow Creek.

Large rural holdings of pastoral land surround the project site to the east, west and immediate north; and the operating BMA Peak Downs Mine is located to the south. There are no National Parks, State Forests or Nature Reserves in or around the vicinity of the project site. Key features of the project site are shown on **Figure 1**.

Land tenure boundaries, including mining tenements are presented in Figure 2.

## 1.3 Scope of Works, Objective and Methodology

The objective of this PSI was to identify potential and/or actual contamination within the Project site, in accordance with the *Draft Guidelines for the Assessment and Management of Contaminated Land in Queensland* (1998). To achieve this objective the following investigations were undertaken:

- a site history assessment, including a review of current and historic titles and aerial photographs and interviews with local land holders and Peak Downs Mine employees to identify historical activities that have had the potential to cause contamination of the site;
- identification of any areas listed on the Environmental Management Register (EMR) or Contaminated Land Register (CLR) under the Environmental Protection Act (1994);
- site inspection to assess of the environmental setting of sites and surrounding areas to identify potential sources and areas of site contamination; and
- preparation of a report detailing the investigations undertaken, the findings of the assessment, and a
  discussion of the findings including an outline of applicable further investigations and remediation
  options, where warranted.