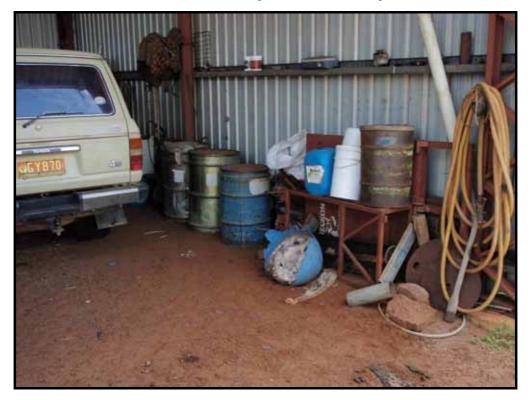

- The Kalari trucking workshop and yard has a number of activities with potential impacts to soil and groundwater;
- A set of cattle yards was identified as having potential impacts from pesticide use;
- An inhabited farmers cottage and shed has potential for impacts from fuel storage and pesticide use;
- A rifle range on the Horse Creek property may have potential lead impacts;
- Dragline transformer past and current locations on the Peak Downs Mine may have potential for petroleum and coolant oils impacts;
- Mobile fuel tanks used at the Peak Downs Mine may have potential for petroleum impacts to soils and water;
- Un-rehabilitated exploration drill pads on the Peak Downs Mine area; and
- Official and unofficial parking areas and waste off-load areas on the Peak Downs Mine.