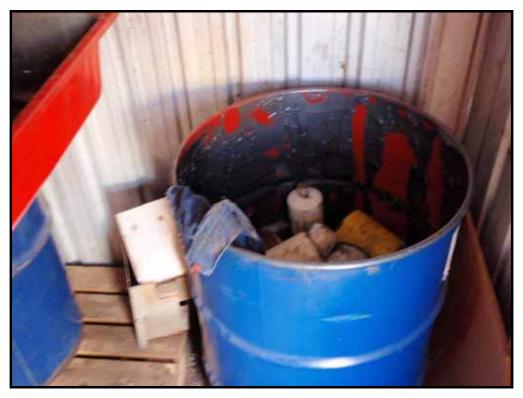

- The Kalari trucking workshop and yard has a number of activities with potential impacts to soil and groundwater;
- A set of cattle yards was identified as having potential impacts from pesticide use;
- An inhabited farmers cottage and shed has potential for impacts from fuel storage and pesticide use;
- A rifle range on the Horse Creek property may have potential lead impacts;
- Dragline transformer past and current locations on the Peak Downs Mine may have potential for petroleum and coolant oils impacts;
- Mobile fuel tanks used at the Peak Downs Mine may have potential for petroleum impacts to soils and water;
- Un-rehabilitated exploration drill pads on the Peak Downs Mine area; and
- Official and unofficial parking areas and waste off-load areas on the Peak Downs Mine.