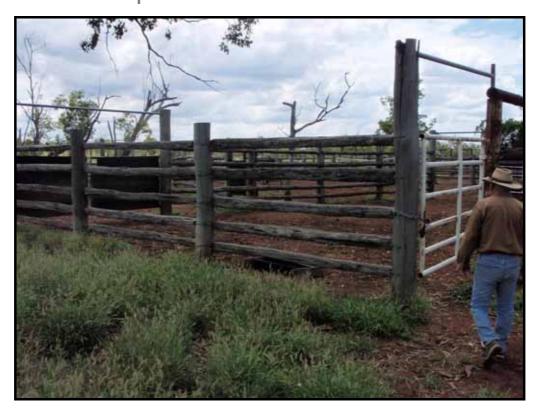

- The Kalari trucking workshop and yard has a number of activities with potential impacts to soil and groundwater;
- A set of cattle yards was identified as having potential impacts from pesticide use;
- An inhabited farmers cottage and shed has potential for impacts from fuel storage and pesticide use;
- A rifle range on the Horse Creek property may have potential lead impacts;
- Dragline transformer past and current locations on the Peak Downs Mine may have potential for petroleum and coolant oils impacts;
- Mobile fuel tanks used at the Peak Downs Mine may have potential for petroleum impacts to soils and water;
- Un-rehabilitated exploration drill pads on the Peak Downs Mine area; and
- Official and unofficial parking areas and waste off-load areas on the Peak Downs Mine.

URS recommends that BMA perform a further investigation to delineate, remove and validate the cattle yard area prior to any disturbance and before any box-cut spoil is emplaced. Additionally, URS recommends that BMA locate and remove the soils that were originally stripped from the yards that have been "temporarily stored" elsewhere on site and include them in the remediation effort.

- The Kalari Trucking workshop and yard (Lot 16 on SP163605) and the Heritage Boarding Kennels and Cattery (Lot 4 on RP884695) are located on the north-eastern section of the project site adjacent to the Moranbah Access Road;
- One inhabited homestead (Lot 14 on SP163605) and an inhabited cottage (Lot 13 on SP151669)
  with a cattle holding yard, are located within the project site. Both the homestead and cottage have
  self contained water supply and septic systems.