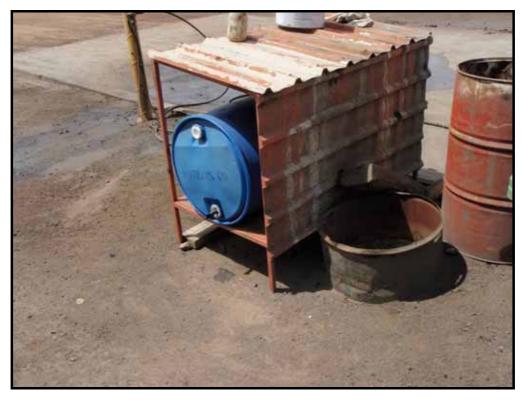

## **Tables, Figures, Plates & Appendices**

| Tables    |                                                                                  |       |
|-----------|----------------------------------------------------------------------------------|-------|
| Table 3-1 | Current and Historical Titles: ML1775 MDLA 364 and MDLA366                       | 3-2   |
| Table 3-2 | Historical Aerial Photograph Survey                                              | 3-12  |
| Table 7-1 | Applicable Soil Investigation Levels                                             | 7-3   |
| Figures   |                                                                                  |       |
| Figure 1  | Project site                                                                     |       |
| Figure 2  | Land Tenure                                                                      |       |
| Figure 3  | Areas of Potential Contamination                                                 |       |
| Figure 4  | Potential Contamination Locations affected by Mining Plan                        |       |
| Plates    |                                                                                  |       |
| Plate 1   | Truck washing pad - Kalari Yard                                                  | 10-4  |
| Plate 2   | Wash down sediment trap - Kalari Yard                                            | 10-5  |
| Plate 3   | Maintenance Pit - Kalari Yard                                                    | 10-5  |
| Plate 4   | In-ground Waste Oily Water/sediment tank - Kalari Yard                           | 10-5  |
| Plate 5   | Paints and storage room - Kalari Yard Cattle yard and shed - Lot 13 on SP 151669 | 10-6  |
| Plate 6   | Rinsed Chemical Containers - Kalari Yard                                         | 10-6  |
| Plate 7   | Empty Chemical Containers - Kalari Yard                                          | 10-7  |
| Plate 8   | Empty Chemical containers and Equipment - Kalari Yard                            | 10-7  |
| Plate 9   | Empty Fuel Containers - Kalari Yard                                              | 10-8  |
| Plate 10  | Waste Oily Rags and filters - Kalari Yard                                        | 10-8  |
| Plate 11  | Waste Skips - Kalari Yard                                                        | 10-9  |
| Plate 12  | Oils storage and Lubrication room – Kalari Yard                                  | 10-9  |
| Plate 13  | Permanent shipping containers – Kalari Yard                                      | 10-10 |
| Plate 14  | Potential Detergent spill, Wash down area - Kalari Yard                          | 10-10 |
| Plate 15  | Lubrication Room - Kalari Yard                                                   | 10-11 |
| Plate 16  | Workbench and lubrication filling - Kalari Yard                                  | 10-11 |
| Plate 17  | Parts washer - Kalari Yard                                                       | 10-12 |
| Plate 18  | Soil stockpile at gate – Kalari Yard                                             | 10-12 |
| Plate 19  | View of Cattle Yards, looking north-west                                         | 10-13 |
| Plate 20  | View from within the Cattle Yards, looking north                                 | 10-13 |
| Plate 21  | Off-cuts at sawmill location                                                     | 10-14 |
| Plata 22  | RRO Dit at the Difle Pange                                                       | 10 14 |

## **Tables, Figures, Plates & Appendices**

| Plate 23 | Targets at the Rifle Range                                      | . 10-15 |
|----------|-----------------------------------------------------------------|---------|
| Plate 24 | Chemicals used in Farmers shed at Cattle Yards                  | . 10-15 |
| Plate 25 | Fuels used at Farmers shed at Cattle Yards                      | . 10-16 |
| Plate 26 | Gravel pit looking south                                        | . 10-16 |
| Plate 27 | Mobile Dragline Transformer - Peak Downs Mine                   | . 10-17 |
| Plate 28 | Oily Staining on Spigot on Transformer – Peak Downs Mine        | . 10-17 |
| Plate 29 | Oily Staining on Windings case on Transformer – Peak Downs Mine | . 10-18 |
| Plate 30 | Oily stain under Transformer TSS01 – Peak Downs Mine            | . 10-18 |
| Plate 31 | Diesel Fuel tank at 11North Pit –Peak Downs Mine                | . 10-19 |
| Plate 32 | Staining on tank fill point – Peak Downs Mine                   | . 10-19 |
| Plate 33 | Staining on tank skids – Peak Downs Mine                        | . 10-20 |
| Plate 34 | Mobile fuel tank and pump – Peak Downs Mine                     | . 10-20 |
| Plate 35 | Toilet facility - Peak Downs Mine                               | . 10-21 |
| Plate 36 | Drill water sumps - Peak Downs Mine                             | . 10-21 |
| Plate 37 | Waste area/Parking area – Peak Downs Mine                       | . 10-22 |
| Plate 38 | Coal fines and rainwater at parking area - Peak Downs Mine      | . 10-22 |
| Plate 39 | Coal fines and gravel at parking area - Peak Downs Mine         | . 10-23 |