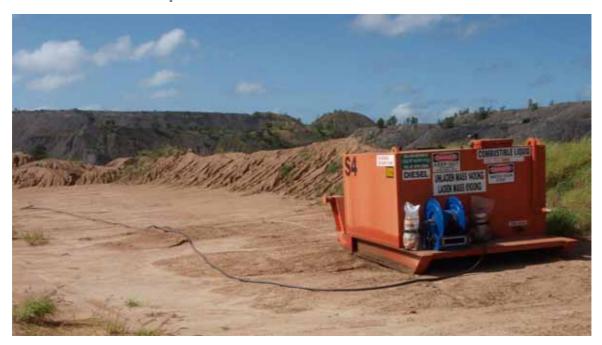

| CAVAL  | RIDGE,          | CONTAMINATED | LAND | PRELIMINARY | SITE |
|--------|-----------------|--------------|------|-------------|------|
| INVEST | <b>FIGATIOI</b> | N            |      |             |      |

## Section 1 Introduction

partially-cleared pastoral land. The southern section incorporates the northern-most pits of the Peak Downs Mine and includes land used for mining infrastructure. Moranbah Township is located approximately 6 km to the north of the project site.

The northern section of the project site primarily consists of the Horse Creek property and the eastern and part of the southern section of the Buffel Park property, some smaller lots including the Kalari Trucking workshop and a small section of the Heritage Boarding Kennels and Cattery.

The southern section of the project site consists primarily of the operational Peak Downs mine between the Cherwell Creek diversion and Harrow Creek.

Large rural holdings of pastoral land surround the project site to the east, west and immediate north; and the operating BMA Peak Downs Mine is located to the south. There are no National Parks, State Forests or Nature Reserves in or around the vicinity of the project site. Key features of the project site are shown on **Figure 1**.

Land tenure boundaries, including mining tenements are presented in Figure 2.

## 1.3 Scope of Works, Objective and Methodology

The objective of this PSI was to identify potential and/or actual contamination within the Project site, in accordance with the *Draft Guidelines for the Assessment and Management of Contaminated Land in Queensland* (1998). To achieve this objective the following investigations were undertaken:

- a site history assessment, including a review of current and historic titles and aerial photographs and interviews with local land holders and Peak Downs Mine employees to identify historical activities that have had the potential to cause contamination of the site;
- identification of any areas listed on the Environmental Management Register (EMR) or Contaminated Land Register (CLR) under the Environmental Protection Act (1994);
- site inspection to assess of the environmental setting of sites and surrounding areas to identify potential sources and areas of site contamination; and
- preparation of a report detailing the investigations undertaken, the findings of the assessment, and a
  discussion of the findings including an outline of applicable further investigations and remediation
  options, where warranted.