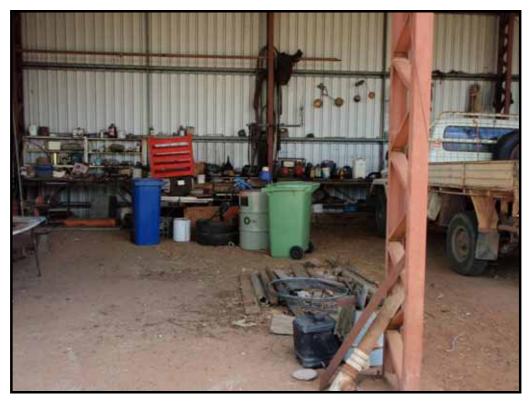

- The Kalari trucking workshop and yard has a number of activities with potential impacts to soil and groundwater;
- A set of cattle yards was identified as having potential impacts from pesticide use;
- An inhabited farmers cottage and shed has potential for impacts from fuel storage and pesticide use;
- A rifle range on the Horse Creek property may have potential lead impacts;
- Dragline transformer past and current locations on the Peak Downs Mine may have potential for petroleum and coolant oils impacts;
- Mobile fuel tanks used at the Peak Downs Mine may have potential for petroleum impacts to soils and water;
- Un-rehabilitated exploration drill pads on the Peak Downs Mine area; and
- Official and unofficial parking areas and waste off-load areas on the Peak Downs Mine.