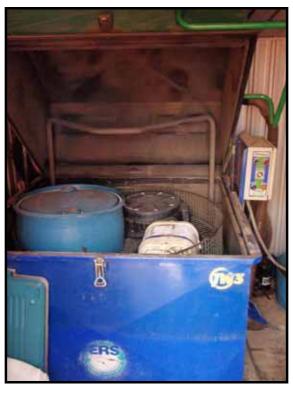

- The Kalari trucking workshop and yard has a number of activities with potential impacts to soil and groundwater;
- A set of cattle yards was identified as having potential impacts from pesticide use;
- An inhabited farmers cottage and shed has potential for impacts from fuel storage and pesticide use;
- A rifle range on the Horse Creek property may have potential lead impacts;
- Dragline transformer past and current locations on the Peak Downs Mine may have potential for petroleum and coolant oils impacts;
- Mobile fuel tanks used at the Peak Downs Mine may have potential for petroleum impacts to soils and water;
- Un-rehabilitated exploration drill pads on the Peak Downs Mine area; and
- Official and unofficial parking areas and waste off-load areas on the Peak Downs Mine.

- The Kalari Trucking workshop and yard (Lot 16 on SP163605) and the Heritage Boarding Kennels and Cattery (Lot 4 on RP884695) are located on the north-eastern section of the project site adjacent to the Moranbah Access Road;
- One inhabited homestead (Lot 14 on SP163605) and an inhabited cottage (Lot 13 on SP151669)
  with a cattle holding yard, are located within the project site. Both the homestead and cottage have
  self contained water supply and septic systems.