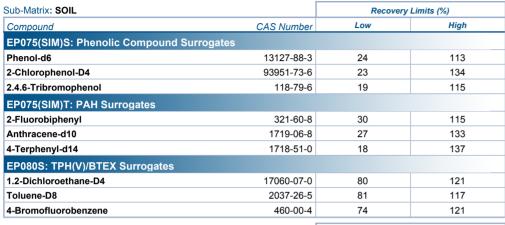

Limited soil samples have been collected for analysis at locations where it would appear leaks or spills have occurred beneath mobile plant on the mining lease. These have been analysed for heavy metals, TPH, BTEX, PAH/Phenols and PCBs.