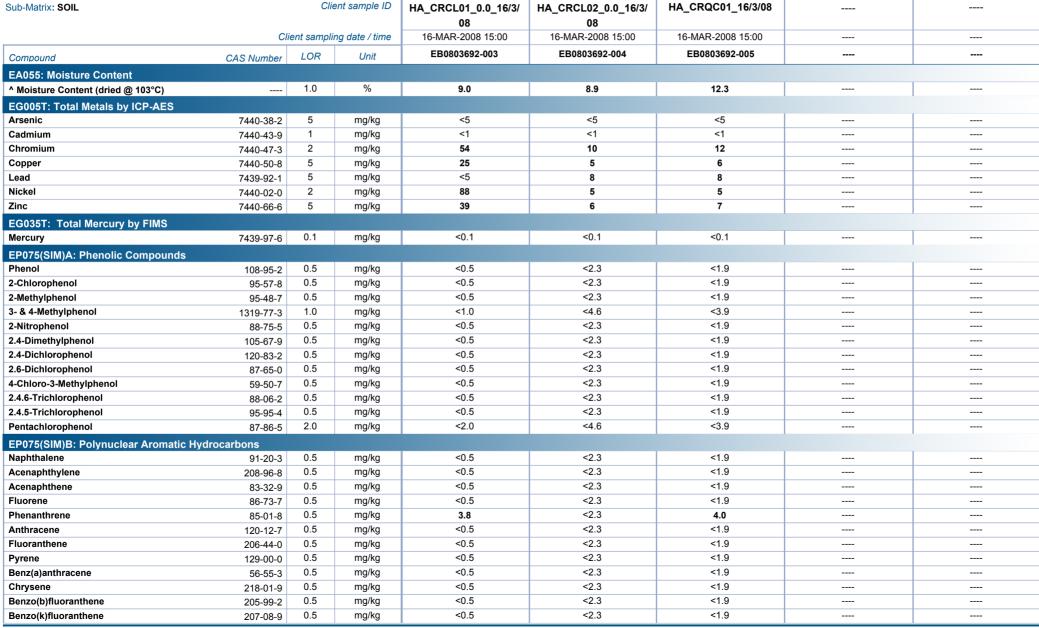

Limited soil samples have been collected for analysis at locations where it would appear leaks or spills have occurred beneath mobile plant on the mining lease. These have been analysed for heavy metals, TPH, BTEX, PAH/Phenols and PCBs.

## **Executive Summary**

Analysis of limited soil samples collected from beneath an identified mobile transformer and mobile fuel tank indicate probable diesel fuel spills that occurred historically. Characterisation of the vertical and lateral extent of these impacts should be determined with consideration of the intended land use for the duration of the project (e.g. continuing hydrocarbon storage) and intended land use at end of mine life. Where contamination is identified prior to, or following, use of land, on-site remedial works should be conducted based on the intended land use.