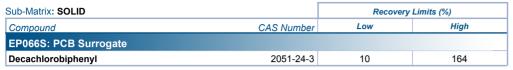

Limited soil samples have been collected for analysis at locations where it would appear leaks or spills have occurred beneath mobile plant on the mining lease. These have been analysed for heavy metals, TPH, BTEX, PAH/Phenols and PCBs.